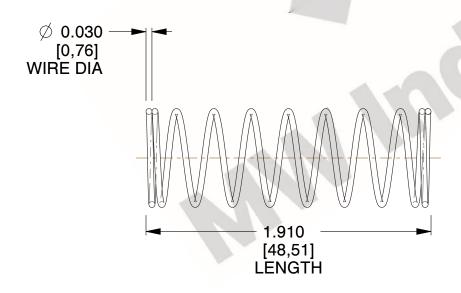

## **NOTES:**

1. Material: Stainless Steel

2. Finish: Glod Irridite

3. Ends: Closed

4. Total Coils: 10.000

5. Sugg. Max. Deflection: 0.860 (in) 6. Sugg. Max. Load : 2.300 (lbs)

7. All Drawing Dimensions are in Inches [mm]