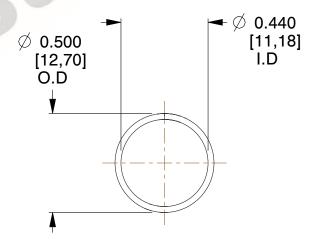

## **NOTES:**

1. Material: Stainless Steel

2. Finish: Glod Irridite

3. Ends: Closed

4. Total Coils: 10.000

5. Sugg. Max. Deflection: 0.860 (in) 6. Sugg. Max. Load : 2.300 (lbs)

7. All Drawing Dimensions are in Inches [mm]