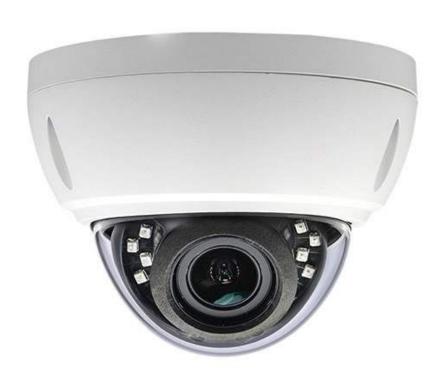

# 4x Zoom, HD IP Dome Camera

- 1080p HD resolution
- 2.8mm 12mm motorized lens
- Digital wide dynamic range
- Day/Night switching for almost any lighting condition
- H.264
- PoE
- Vandal-resistant IP66 enclosure
- Indoor/outdoor

#### High resolution, color video in low light conditions

The MZ-HD30-8-C is a high-quality, high-resolution color video camera with a motorized zoom lens and auto-iris. It will produce high-definition video in low light conditions. The camera includes integrated IR LEDs for operation at 0 lux up to 30 meters.

This high resolution camera supports multiple streams and resolutions in H.264 codec. The zoom lens is

remotely adjustable from 2.8 to 12 mm, to provide a horizontal field-of-view of over 90 degrees.

The camera is housed in an indoor/outdoor vandal-resistant enclosure rated IK10 and IP66. It comes ready for mounting and requires only a powered Ethernet network connection.