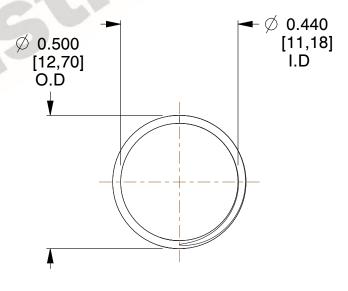

## **NOTES:**

1. Material : Stainless Steel

2. Finish: Glod Irridite

3. Ends: Closed and Ground

4. Total Coils: 10.000

Sugg. Max. Deflection: 0.360 (in)
Sugg. Max. Load: 2.300 (lbs)

7. All Drawing Dimensions are in Inches [mm]