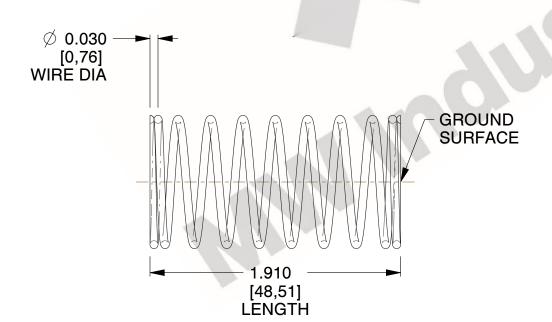

## **NOTES:**

1. Material : Stainless Steel

2. Finish: Glod Irridite

3. Ends: Closed and Ground

4. Total Coils: 10.000

Sugg. Max. Deflection: 0.360 (in)
Sugg. Max. Load: 2.300 (lbs)

7. All Drawing Dimensions are in Inches [mm]