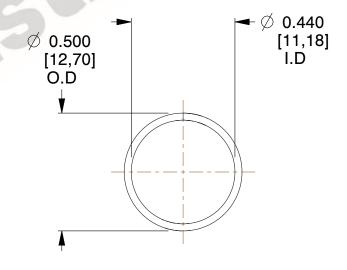

## **NOTES:**

1. Material: Stainless Steel

2. Finish: Glod Irridite

3. Ends: Closed

4. Total Coils: 10.000

Sugg. Max. Deflection: 0.850 (in)
 Sugg. Max. Load: 2.300 (lbs)

7. All Drawing Dimensions are in Inches [mm]