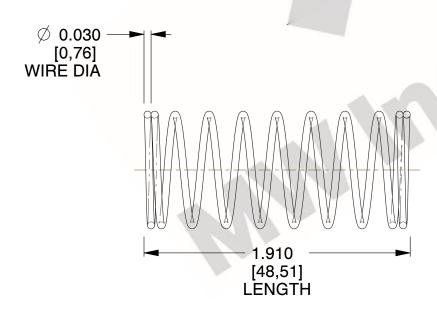

## **NOTES:**

1. Material: Stainless Steel

2. Finish: Glod Irridite

3. Ends: Closed

4. Total Coils: 10.000

Sugg. Max. Deflection: 0.850 (in)
 Sugg. Max. Load: 2.300 (lbs)

7. All Drawing Dimensions are in Inches [mm]