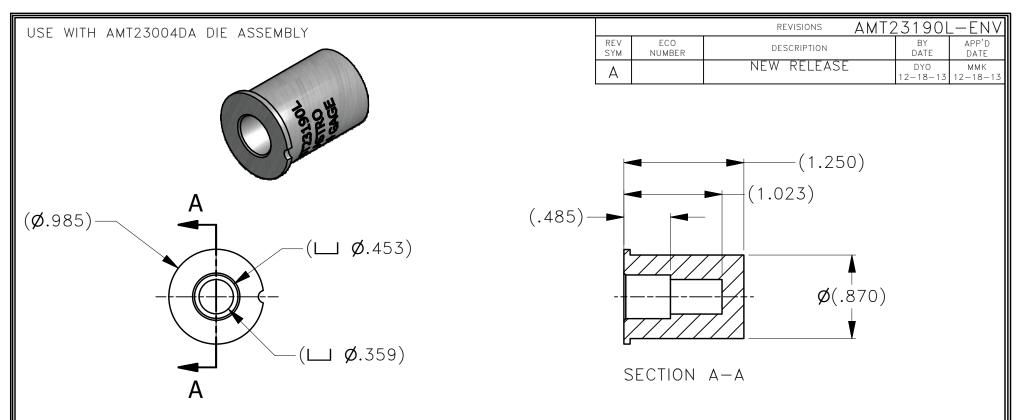

## UNCONTROLLED DOCUMENT WILL NOT BE UPDATED

NOTES: 1. THIS IS AN ICAD DRAWING. DO NOT CHANGE MANUALLY.

|                                                                                                                                                                                                                                                                                                                               | MATERIAL       | ITEM                                                                                                                                                                  | PART NO.      |                                                  |         | QTY.            | DESCRIPTION/REMARKS          |                      |
|-------------------------------------------------------------------------------------------------------------------------------------------------------------------------------------------------------------------------------------------------------------------------------------------------------------------------------|----------------|-----------------------------------------------------------------------------------------------------------------------------------------------------------------------|---------------|--------------------------------------------------|---------|-----------------|------------------------------|----------------------|
|                                                                                                                                                                                                                                                                                                                               | REF: 2024 ALUM | CHK'D.                                                                                                                                                                | NETOMI<br>IMK | DATE<br>DYO<br>DATE<br>12-18-13                  | 21615   | A<br>S.W. TUALA | STRO TOOL CORF               | CAGE 581<br>OR 97006 |
| THESE DRAWINGS, SPECIFICATIONS OR OTHER DATA ARE AND REMAIN, THE PROPERTY OF ASTRO TOOL CORP. AND MUST BE RETURNED UPON REQUEST.  THEY CONTAIN INFORMATION OWNED AND/OR DEVELOPED BY ASTRO AT ITS OWN PRIVATE EXPENSE AND MAY NOT BE USED, DUPLICATED OR DISCLOSED TO OTHERS, IN WHOLE OR IN PART FOR DESIGN, MANUFACTURE, OR | HEAT TREAT N/A | APP'D.                                                                                                                                                                |               | DATE                                             | ENV     |                 | E DRAWING: A<br>DCATOR, 4 GA |                      |
| PROCUREMENT WITHOUT THE WRITTEN PERMISSION OF ASTRO TOOL CORP. EACH AND EVERY TIME.  CREATED FROM AN INVENTOR MODEL.  CHANGES MUST BE REFLECTED IN THE 3D PART                                                                                                                                                                | FINISH         | TOLERANCE: UNLESS OTHERWISE SPECIFIED FRACTIONS±1/32 ANGLES± 1' DECIMAL INCHES: .X ±.030 .XX ±.010 .XXX ±.005 .XXXX ±.0005 REMOVE BURRS AND BREAK SHARP EDGES .005015 |               | SIZE SCALE CAD P/N A N/A AMT23190L-ENV_RA 1 OF 1 |         |                 |                              |                      |
| DO NOT SCALE DRAWING                                                                                                                                                                                                                                                                                                          |                |                                                                                                                                                                       |               | ID BREAK                                         | POSTING |                 | AMT23190L-                   | -ENV A               |