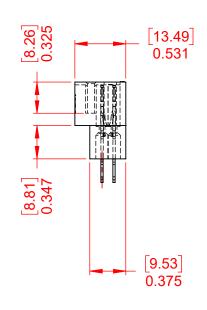

OPERATING TEMPERATURE: -65°C ~ 125°C

CONTACT TYPE: 500-Wire Hole .115x.025(2.92x0.64) - Tail LG.=.326(8.28)

|                                                                                                   | 415 & 438 SERIES CARD EDGE                                                     |                                                                                                                                                                                                                | SW REFERENCE NO.: 415 ASSEMBLY  |                  |       |
|---------------------------------------------------------------------------------------------------|--------------------------------------------------------------------------------|----------------------------------------------------------------------------------------------------------------------------------------------------------------------------------------------------------------|---------------------------------|------------------|-------|
|                                                                                                   |                                                                                |                                                                                                                                                                                                                | DRAWN: W.T                      | DATE: AUG. 01/20 | 018   |
|                                                                                                   |                                                                                |                                                                                                                                                                                                                | CHECKED:                        | DATE:            |       |
| THIS SERIES FULLY CONFORMS TO<br>THE EUROPEAN UNION DIRECTIVES<br>2011/65/EU FOR RoHS COMPLIANCY. | EDAC INC<br>TORONTO, ONTARIO<br>CANADA<br>YOUR CONNECTION TO QUALITY & SERVICE | THESE DRAWINGS AND SPECIFICATIONS<br>ARE THE PROPERTY OF EDAC INC.,AND<br>SHALL NOT BE REPRODUCED,OR COPIED<br>OR USED AS THE BASIS FOR THE<br>MANUFACTURE OR SALE OF APPARATUS<br>WITHOUT WRITTEN PERMISSION. | SCALE: 1:1                      | SHEET 1 OF       | 1     |
|                                                                                                   |                                                                                |                                                                                                                                                                                                                | DRAWING NUMBER: 415-023-500-112 |                  | ISSUE |
|                                                                                                   |                                                                                |                                                                                                                                                                                                                | PART NUMBER: 415-023-           | 500-112          | 1     |