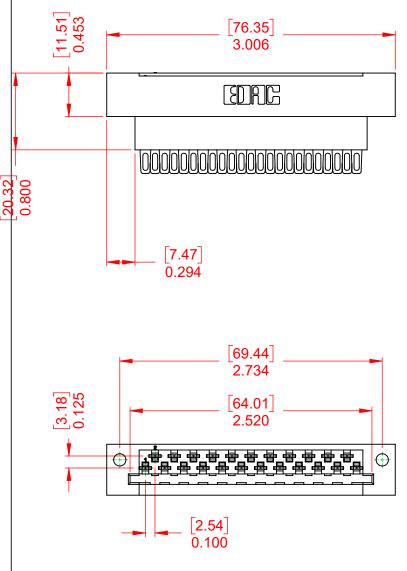

OPERATING TEMPERATURE: -65°C ~ 125°C

CONTACT TYPE: 500-Wire Hole .115x.025(2.92x0.64) - Tail LG.=.326(8.28)

|                                                                                                   | 415 & 438 SERIES CARD EDGE                                                     |                                                                                                                                                                                                                | SW REFERENCE NO.: 415 ASSEMBLY  |                  |       |
|---------------------------------------------------------------------------------------------------|--------------------------------------------------------------------------------|----------------------------------------------------------------------------------------------------------------------------------------------------------------------------------------------------------------|---------------------------------|------------------|-------|
|                                                                                                   |                                                                                |                                                                                                                                                                                                                | DRAWN: W.T                      | DATE: AUG. 01/20 | 018   |
|                                                                                                   |                                                                                |                                                                                                                                                                                                                | CHECKED:                        | DATE:            |       |
| THIS SERIES FULLY CONFORMS TO<br>THE EUROPEAN UNION DIRECTIVES<br>2011/65/EU FOR RoHS COMPLIANCY. | EDAC INC<br>TORONTO, ONTARIO<br>CANADA<br>YOUR CONNECTION TO QUALITY & SERVICE | THESE DRAWINGS AND SPECIFICATIONS<br>ARE THE PROPERTY OF EDAC INC.,AND<br>SHALL NOT BE REPRODUCED,OR COPIED<br>OR USED AS THE BASIS FOR THE<br>MANUFACTURE OR SALE OF APPARATUS<br>WITHOUT WRITTEN PERMISSION. | SCALE: 1:1                      | SHEET 1 OF       | 1     |
|                                                                                                   |                                                                                |                                                                                                                                                                                                                | DRAWING NUMBER: 415-023-500-112 |                  | ISSUE |
|                                                                                                   |                                                                                |                                                                                                                                                                                                                | PART NUMBER: 415-023-           | 500-112          | 1     |