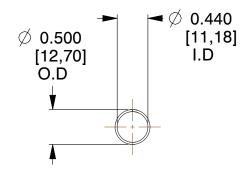

## **NOTES:**

1. Material : Music Wire 2. Finish : Glod Irridite

3. Ends: Closed

4. Total Coils: 10.000

5. Sugg. Max. Deflection: 3.400 (in)6. Sugg. Max. Load: 2.300 (lbs)

7. All Drawing Dimensions are in Inches [mm]