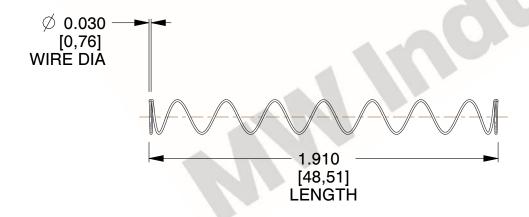

## **NOTES:**

1. Material : Music Wire 2. Finish : Glod Irridite

3. Ends: Closed

4. Total Coils: 10.000

5. Sugg. Max. Deflection: 3.400 (in)6. Sugg. Max. Load: 2.300 (lbs)

7. All Drawing Dimensions are in Inches [mm]