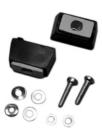

## Part Number M797-24

- 1.1" (27mm) length
- 0.64" (16mm) height
- 0.55" (14mm) depth
- black ABS fixed rear legs
- soft rubber anti-skid insert
- hardware included
- sold in pairs