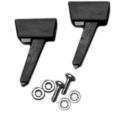

## Part Number M3784-7001

- 2.6" (67mm) length (in closed position)
- 1.8 (46mm) height (in open position)
- black polyester-reinforced polyamide spring locked folding legs
- soft rubber anti-skid insert
- hardware included
- sold in pairs