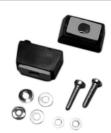

## Part Number M797-24

- 1.1" (27mm) length
- 0.64" (16mm) height
- 0.55" (14mm) depth
- black ABS fixed rear legs
- soft rubber anti-skid insert
- hardware included
- sold in pairs