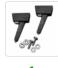

## Part Number M3784-7001

- 2.6" (67mm) length (in closed position)
- 1.8 (46mm) height (in open position)
- black polyester-reinforced polyamide spring locked folding legs
- soft rubber anti-skid insert
- hardware included
- sold in pairs