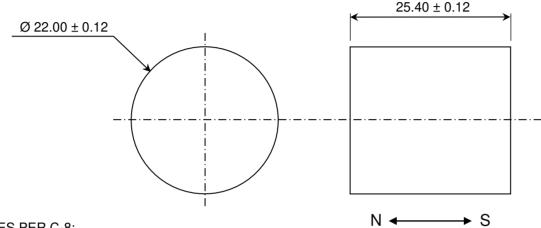

## ALL DIMENSIONS ARE IN MM

### 1. MAGNET PROPERTIES PER C-8:

Br: 3,800-4,100 G Hc: 2,600-3,000 Oe Hci: ≥2,700 Oe

BH<sub>(max)</sub>: 3.5-3.9 MGOe Magnetic loss: -0.18%Br/°C

#### 2. MAGNETIZED THROUGH LENGTH

| ( | 1                  |
|---|--------------------|
| 4 |                    |
|   | REACH<br>COMPLIANT |

|      |      | (UNLESS OTHERWISE NOTED)                |                                                              |
|------|------|-----------------------------------------|--------------------------------------------------------------|
| Date | Ву   |                                         | METRIC<br>X = + 25                                           |
|      |      | $X.XXX = \pm .005 X.X$                  | _                                                            |
|      |      | ANGLES<br>± .5°<br>DO NOT SCALE DRAWING |                                                              |
|      |      |                                         |                                                              |
|      |      |                                         |                                                              |
|      | Date | Date By                                 | Date By DECIMAL N.XXX = ± .01 X.XXXX = ± .005 X.XXXX = ± .5° |

# Alliance LLC 1450 CLARK DRIVE, VALPARAISO, INDIANA 46385

P/N: YB-159-1 SENSOR MAGNET

MATERIAL: FERRITE Dwg by: BT REV LEVEL: A

COATING: NONE Apr by: DV Apr. Dated: 03-24-2017