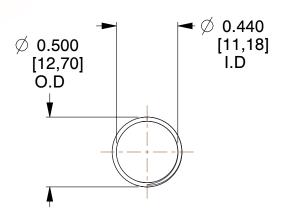

## **NOTES:**

1. Material: Hard Drawn 2. Finish: Glod Irridite

3. Ends: Closed and Ground

4. Total Coils: 10.000

5. Sugg. Max. Deflection: 0.660 (in) 6. Sugg. Max. Load: 2.300 (lbs)

7. All Drawing Dimensions are in Inches [mm]