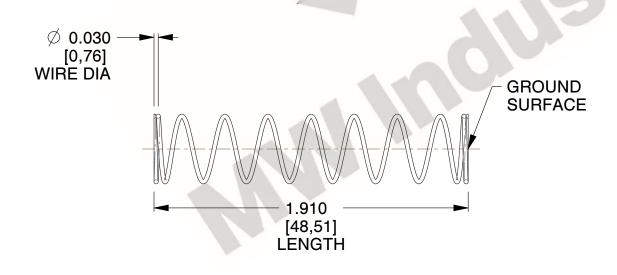

## **NOTES:**

1. Material: Hard Drawn 2. Finish: Glod Irridite

3. Ends: Closed and Ground

4. Total Coils: 10.000

5. Sugg. Max. Deflection: 0.660 (in) 6. Sugg. Max. Load: 2.300 (lbs)

7. All Drawing Dimensions are in Inches [mm]