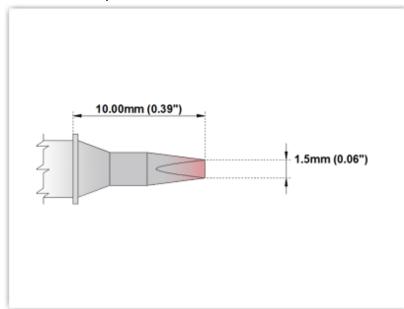

## **Technical Specifications**

EPM75CH177

Chisel 30° 1.5mm (0.06")

Tip Style: Chisel 30°
Tip Width: 1.50mm (0.06")

Tip Length: 10.00mm (0.39")

75 Type Cartridge<sup>1</sup>: 350°C - 398°C

RoHS Compliant<sup>2</sup> / Lead Free: YES