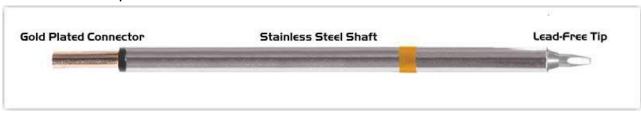

Equivalent to: SFP-CH15

For Use With: EB-2000S, MFR-PS1100, MFR-PS2200, MFR-PS1K, MFR-PS2K