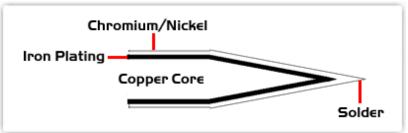

## Material Composition

technique and equipment used. Two different methods or the use of alternative equipment will produce different test results.

Easy Braid Co. tip cartridges will typically idle within a temperature range of +/-1.1°C. However, there is variation in idle temperature across tip geometries within an individual temperature series. Easy Braid Co. offers a wide variety of tip geometries from 0.25mm fine point tip to 5mm chisel. The length and geometry of a tip will have an influence on the tip idle temperature. To accurately measure idle temperature it will depend greatly on the measurement method,