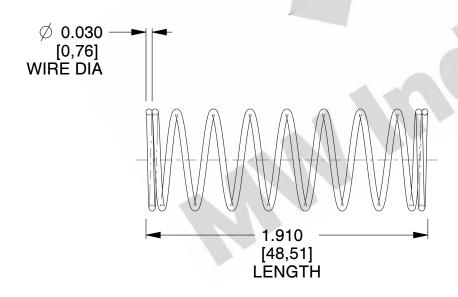

## **NOTES:**

1. Material : Spring Steel 2. Finish : Glod Irridite

3. Ends: Closed

4. Total Coils: 10.000

Sugg. Max. Deflection: 0.740 (in)
 Sugg. Max. Load: 2.300 (lbs)

7. All Drawing Dimensions are in Inches [mm]