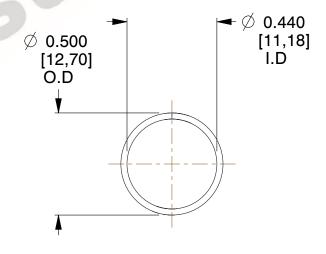

## **NOTES:**

1. Material : Spring Steel 2. Finish : Glod Irridite

3. Ends: Closed

4. Total Coils: 10.000

Sugg. Max. Deflection: 0.740 (in)
 Sugg. Max. Load: 2.300 (lbs)

7. All Drawing Dimensions are in Inches [mm]