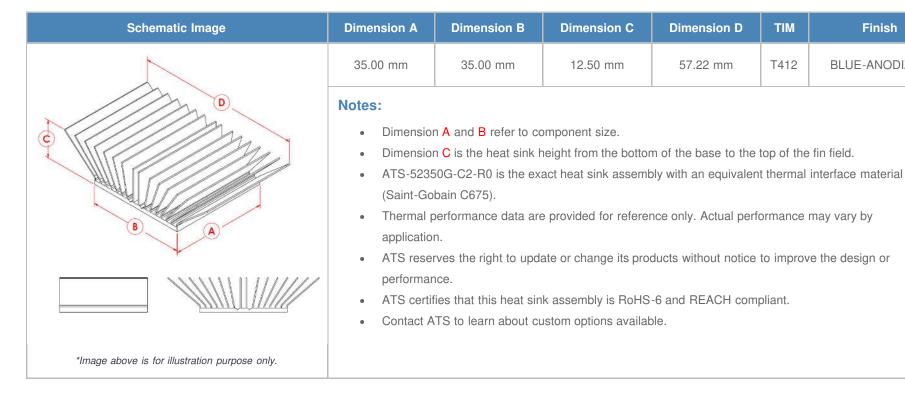

## **BGA Heat Sink - High Performance** maxiFLOW w/Thermal Tape

ATS Part#: ATS-52350G-C1-R0

Description: 35.00 x 35.00 x 12.50 mm BGA Heat Sink - High Performance maxiFLOW w/Thermal

Tape

Heat Sink Type: maxiFLOW Heat Sink Attachment: Thermal Tape

## **Product Detail**

**Finish** 

**BLUE-ANODIZED** 

<sup>\*</sup>Image above is for illustration purpose only.