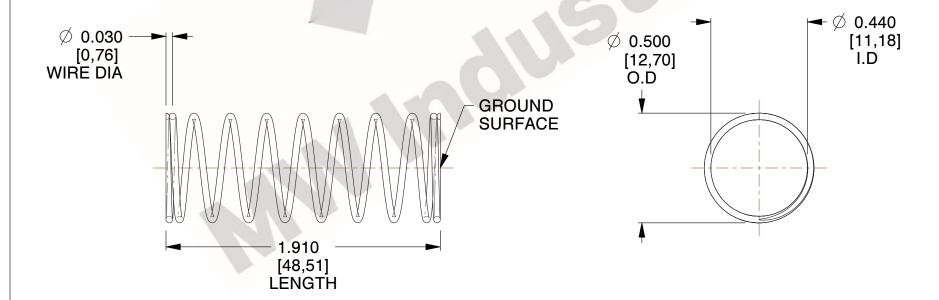

## **NOTES:**

1. Material : Stainless Steel

2. Finish: Glod Irridite

3. Ends: Closed and Ground

4. Total Coils: 10.000

Sugg. Max. Deflection: 0.700 (in)
 Sugg. Max. Load: 2.300 (lbs)

7. All Drawing Dimensions are in Inches [mm]