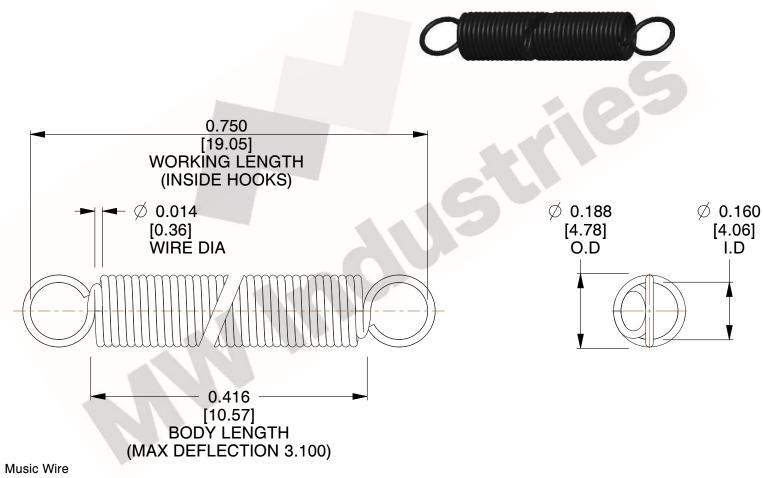

NOTES:

1. Material: Music Wire

2. Finish:

3. Sugg Max. Load: 0.550 (lbs) 4. Sugg Max. Deflection: 3.100 (in)

5. All Drawing Dimensions are in Inches [mm]

6. Coil Cou

www.mwcomponents.com 800.237.5225

This file and any associated information and specifications are provided for reference and evaluation purposes only, and is subject to change without notice. MW Industries makes no representations, warranties or guarantees as to the appropriateness, accuracy, completeness, or suitability for any purpose, of the file, information or specifications. You are solely responsible for the use of the file, information or specifications.

3.000

SCALE

COMPONENT **SPRINGS** UNIT **ZZ3-11** INCH [mm] SHEET **EXTENSION SPRINGS** 1 of 1