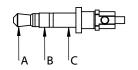

| Wiring Diagram |            |  |  |  |  |  |
|----------------|------------|--|--|--|--|--|
| 50-00400       | wire color |  |  |  |  |  |
| Α              | red        |  |  |  |  |  |
| В              | white      |  |  |  |  |  |
| С              | green      |  |  |  |  |  |