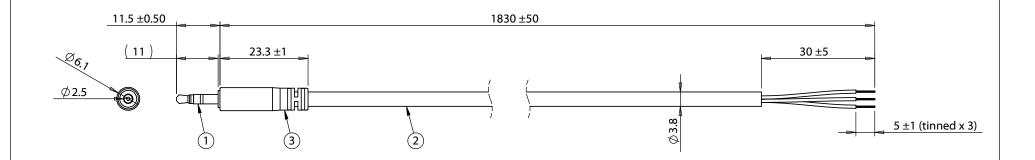

| ITEM NO. | PART NUMBER | DESCRIPTION                                                               | QTY. | COMPONENT NOTES |
|----------|-------------|---------------------------------------------------------------------------|------|-----------------|
| 1        | 50-00400    | Connector, stereo plug, 2.5xL19.6 mm, brass, nickel plated, molding style | 1    |                 |
| 2        | 30-00179    | Wire, 3C BC, 28 AWG, 300V, 80C, 3.8 mm, foil + shield, PVC                | 1    |                 |
| 3        | 24-00028    | Overmold, PVC, black                                                      | 1    | black           |

**Notes:** Cables individually tied and bundled in groups of 10

Functionally equivalent components may be substituted

| Revision: | Date:      | Description:                  | Prepared:                                                                                                                                                                                                                                                                                                                                                                                                                                                                                                                                                                                                                                                                                                                                                                                                                                                                                                                                                                                                                                                                                                                                                                                                                                                                                                                                                                                                                                                                                                                                                                                                                                                                                                                                                                                                                                                                                                                                                                                                                                                                                                                      | Notes:                                                                                      |   |                                                                             |              |          |              |  |
|-----------|------------|-------------------------------|--------------------------------------------------------------------------------------------------------------------------------------------------------------------------------------------------------------------------------------------------------------------------------------------------------------------------------------------------------------------------------------------------------------------------------------------------------------------------------------------------------------------------------------------------------------------------------------------------------------------------------------------------------------------------------------------------------------------------------------------------------------------------------------------------------------------------------------------------------------------------------------------------------------------------------------------------------------------------------------------------------------------------------------------------------------------------------------------------------------------------------------------------------------------------------------------------------------------------------------------------------------------------------------------------------------------------------------------------------------------------------------------------------------------------------------------------------------------------------------------------------------------------------------------------------------------------------------------------------------------------------------------------------------------------------------------------------------------------------------------------------------------------------------------------------------------------------------------------------------------------------------------------------------------------------------------------------------------------------------------------------------------------------------------------------------------------------------------------------------------------------|---------------------------------------------------------------------------------------------|---|-----------------------------------------------------------------------------|--------------|----------|--------------|--|
| A2        | 3/28/2012  | Changed wire part number      | 13:59:09 -07'00'                                                                                                                                                                                                                                                                                                                                                                                                                                                                                                                                                                                                                                                                                                                                                                                                                                                                                                                                                                                                                                                                                                                                                                                                                                                                                                                                                                                                                                                                                                                                                                                                                                                                                                                                                                                                                                                                                                                                                                                                                                                                                                               | Verified: DN   Digitally signed by DN   Date: 2016.10.28   152353-0700'   Dimensions are in |   | TENSILITY                                                                   |              |          |              |  |
| А3        | 9/17/2012  | Changed connector to 50-00252 | DIGITAL DIGITA DIGITA DIGITAL DIGITAL DIGITAL DIGITA DIGITAL DIGITAL DIGITAL DIGITAL DIGITAL DIGITAL D |                                                                                             |   | tel 1.541.323.3228 800 877.670.7118<br>fax 1.541.323.4202 web tensility.com |              |          |              |  |
| A4        | 4/17/2013  | Changed connector to 50-00349 | Dimensions are in                                                                                                                                                                                                                                                                                                                                                                                                                                                                                                                                                                                                                                                                                                                                                                                                                                                                                                                                                                                                                                                                                                                                                                                                                                                                                                                                                                                                                                                                                                                                                                                                                                                                                                                                                                                                                                                                                                                                                                                                                                                                                                              |                                                                                             |   |                                                                             |              |          |              |  |
|           |            |                               | millimeters.                                                                                                                                                                                                                                                                                                                                                                                                                                                                                                                                                                                                                                                                                                                                                                                                                                                                                                                                                                                                                                                                                                                                                                                                                                                                                                                                                                                                                                                                                                                                                                                                                                                                                                                                                                                                                                                                                                                                                                                                                                                                                                                   | Description:                                                                                |   |                                                                             | Part number: |          |              |  |
| A5        | 10/9/2014  | Changed connector to 50-00400 | Tolerances: X: ± 0.5 mm                                                                                                                                                                                                                                                                                                                                                                                                                                                                                                                                                                                                                                                                                                                                                                                                                                                                                                                                                                                                                                                                                                                                                                                                                                                                                                                                                                                                                                                                                                                                                                                                                                                                                                                                                                                                                                                                                                                                                                                                                                                                                                        | Cable, 1830 mm, 2.5 mm 50-00400 slim stereo plug to 5 mm tinned, 28 AWG, 30-00179, shielded |   | Α                                                                           | 10-00        | 10-00342 |              |  |
| A6        | 10/28/2016 | Corrected overmold dimensions | X.X: ± 0.3 mm<br>X.XX: ± 0.05 mm                                                                                                                                                                                                                                                                                                                                                                                                                                                                                                                                                                                                                                                                                                                                                                                                                                                                                                                                                                                                                                                                                                                                                                                                                                                                                                                                                                                                                                                                                                                                                                                                                                                                                                                                                                                                                                                                                                                                                                                                                                                                                               |                                                                                             |   | Scale: 1:5                                                                  |              |          | Sheet 1 of 1 |  |
|           |            | 5                             | 4                                                                                                                                                                                                                                                                                                                                                                                                                                                                                                                                                                                                                                                                                                                                                                                                                                                                                                                                                                                                                                                                                                                                                                                                                                                                                                                                                                                                                                                                                                                                                                                                                                                                                                                                                                                                                                                                                                                                                                                                                                                                                                                              | 3                                                                                           | 2 | •                                                                           |              |          | 1            |  |