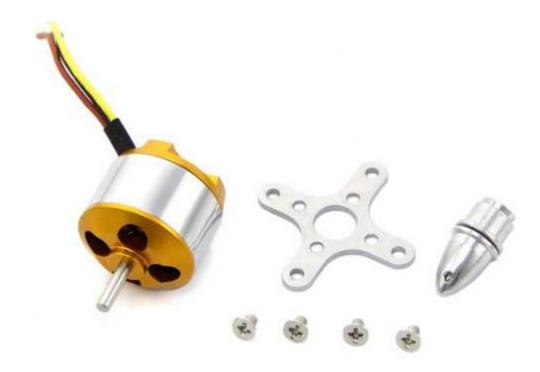

## Emax XA2212 12V DC 1400KV Brushless Motor

SKU: 108990010

(https://www.kickstarter.com/projects/seeed/wio-link-3-steps-5-minutes-build-your-iot-applicat/description?ref=banner\_depot)

Description

Mainly used in 4 rotors helicopter, fixed-wing aircraft and Helicopters etc. high power and efficiency. low price With rich fitting. High quality bearings, silicon Steel and magnets ensures the functionality & lifetime of the motor.

## Specification:

•KV Values: 1400KV •Voltage: DC 8~12V •Current: 11.9~20.6A •Trust: 520~940G •Power: 95.2~247.2W •Efficiency: 5.5~3.8G/W

•Rotation Speed: 8250~12020RPM