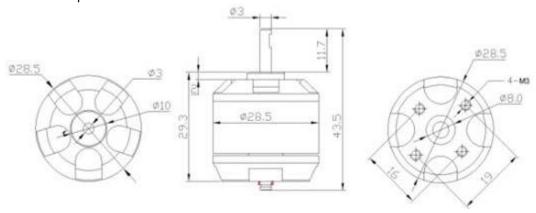

## Specification:

•KV Values: 1400KV •Voltage: DC 8~12V •Current: 11.9~20.6A •Trust: 520~940G •Power: 95.2~247.2W •Efficiency: 5.5~3.8G/W

•Rotation Speed: 8250~12020RPM

## Overview

From This Designer (http://www.seeedstudio.com/depot/Others-m-24.html?ref=pinfo) Weight: 60 g