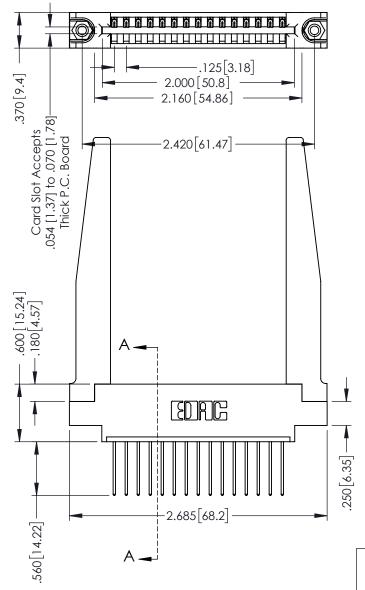

THIS IS A C.A.D. GENERATED DRAWING DO NOT MAKE MANUAL REVISIONS TO MASTER.

ISSUE NUMBER

ORIGINAL

1

PART NUMBER: 396-015-540-678

YOUR CONNECTION TO QUALITY & SERVICE

**EDAC INC** TORONTO, ONTARIO CANADA

THESE DRAWINGS AND SPECIFICATIONS ARE THE PROPERTY OF EDAC INC., AND SHALL NOT BE REPRODUCED,OR COPIED OR USED AS THE BASIS FOR THE MANUFACTURE OR SALE OF APPARATUS WITHOUT WRITTEN PERMISSION.

| ACAD REFERENCE NO. | 346-ENG-MASTER   |
|--------------------|------------------|
| DRAWN: J.LEE       | DATE: APR. 22/09 |
| CHECKED:           | DATE:            |
| SCALE: 1:1         | SHEET 1 OF 2     |
| DRAWING NUMBER     | ISSUE            |

DRAWING NUMBER 346-ENG-MASTER

SECTION A-A

INSULATOR MATERIAL: THERMOPLASTIC POLYESTER, UL 94V-0 CONTACT MATERIAL; COPPER, NICKEL, TIN ALLOY CA-725 CONTACT PLATING: GOLD ON THE MATING AREA, TIN-LEAD ON THE CONTACT TAILS, NICKEL UNDERPLATE

Slot Depth Point of Contact .330[8.38] : .160[4.06] |

346/396 SERIES CARD EDGE CONNECTOR

ISSUE NUMBER ORIGINAL 1

.060 [1.52] .200 [5.08] .210[5.33] -.660[16.76] -

.060 [1.52] .150[3.81] .260[6.6] -**Outside Tails** .660 [16.76]