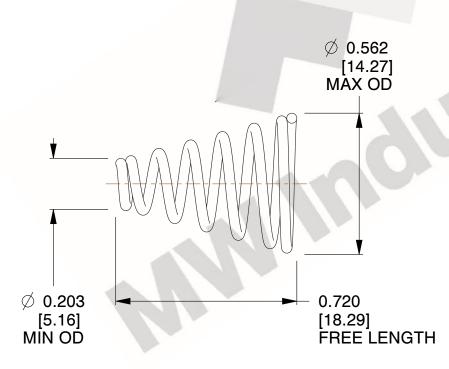

## **NOTES:**

1. Material: Stainless Steel

2. Total Coils: 6.750

3. Solid Height: 0.450 (in)

4. Finish: ZINC 5. Ends: Closed

6. All Drawing Dimensions are in Inches [mm]

**COMPONENT** 

This file and any associated information and specifications are provided for reference and evaluation purposes only, and is subject to change without notice. MW Industries makes no representations, warranties or guarantees as to the appropriateness, accuracy, completeness, or suitability for any purpose, of the file, information or specifications. You are solely responsible for the use of the file, information or specifications.

2.620

SCALE

**TA-2204CS** 

TAPERED SPRINGS

UNIT
INCH [mm]
SHEET

1 of 1

**TAPERED SPRINGS**