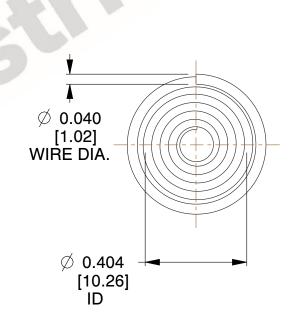

## **NOTES:**

1. Material: Stainless Steel

2. Total Coils: 6.750

3. Solid Height: 0.450 (in)

4. Finish: ZINC 5. Ends: Closed

6. All Drawing Dimensions are in Inches [mm]

**COMPONENT** 

This file and any associated information and specifications are provided for reference and evaluation purposes only, and is subject to change without notice. MW Industries makes no representations, warranties or guarantees as to the appropriateness, accuracy, completeness, or suitability for any purpose, of the file, information or specifications. You are solely responsible for the use of the file, information or specifications.

2.620

SCALE

**TA-2204CS** 

TAPERED SPRINGS

UNIT
INCH [mm]
SHEET

1 of 1

**TAPERED SPRINGS**