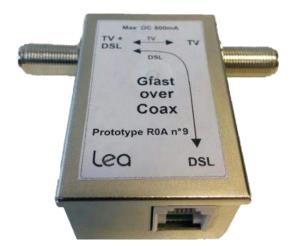

# CECTCCBHT002

Gfast SmartWire CPE Media converter High Performance twisted pair to coax G.fast conversion and Video splitter

## **Product description**

This product converts RJ11 twisted pair conversion to coaxial F connections, and integrated video signal

Designed and developed for high performance ultrabroadband solutions such as VDSL2 and G.fast

### **Physical Interface**

- Input type F, 75-ohm coax connector, 3/8-32UNEF-2A
- Output type F, 75-ohm coax connector, 3/8-32UNEF-2A
- Output type 2 PIN RJ11
- All possible DC signal polarity combinations available