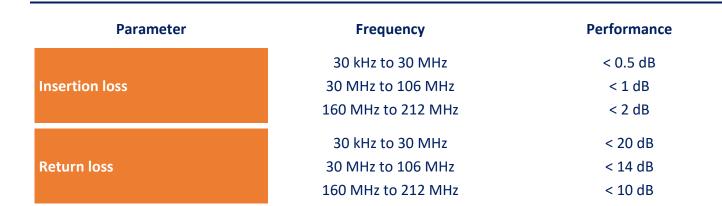

#### **Characteristics:**

- TV bandwidth 260MHz 2 GHz ; TV to G.fast isolation > 50dB
- Coaxial port impedance unbalanced 75 ohms; case isolation 50-60Hz, Min 1 kVrms
- Lightning to case 100/700 us, Max 1.5 kV; transverse power 50-60Hz, Max 250 Vrms
- Port unbalance LCL compliant with ETSI TS 101 952-1
- VDSL/G.fast Operating Frequency Bandwidth 30kHz-212MHz