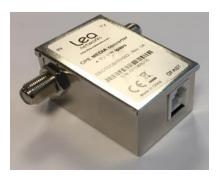

## **CECTCOSHTOIOO**

Gfast SmartWire CPE Media converter High Performance twisted pair to coax conversion G.fast compatible

### **Physical Interface**

- Input type F, 75-ohm coax connector, 3/8-32UNEF-2A
- Output type F, 75-ohm coax connector, 3/8-32UNEF-2A
- Output type 2 PIN RJ11
- All possible DC signal polarity combinations available