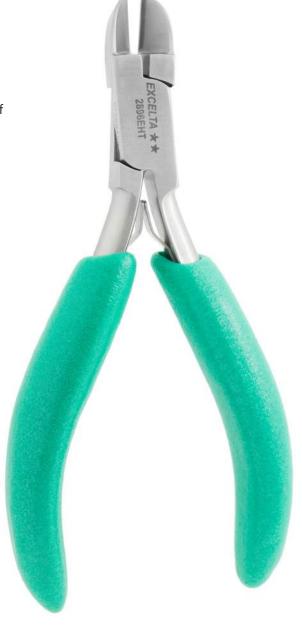

## **TECHNICAL DATA SHEET**

Part#: 2896EHT

Cutters - Large Round Head - Hard Wire SS/Carbide Inserts Ideal for cutting small hard wire

The 2896EHT multi-purpose large round semi-flush cutter features stainless steel construction for corrosion resistance and carbide inserts for maximum blade life. Hard wire cutting capacity is .012" - .032". The Anti-Static grips are soft cushioned foam and have a surface resistivity of  $10^{10}$  ohms/sq.

Precision Level

Material

Surface Resistivity

Shape

Type of Cut

Cutting Capacity

Blade Angle

Blade Length

• Country of Origin

• Group

\*\*

SS/Carbide Inserts

10<sup>10</sup> ohms/sq

Round Head

Semi-Flush

.012 - .032" hard

12°

.8" (20mm)

0.5" (12.5mm)

5.5" (137.5mm)

4.5

662847008801

8203.20.60.60

EAR99