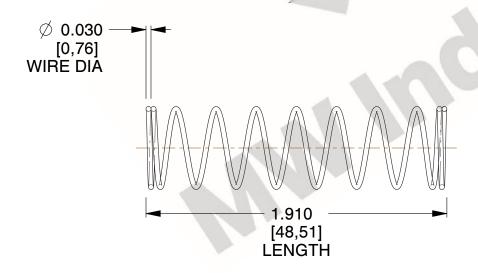

## **NOTES:**

1. Material: Music Wire 2. Finish: Glod Irridite

3. Ends: Closed

4. Total Coils: 10.000

5. Sugg. Max. Deflection: 1.000 (in) 6. Sugg. Max. Load: 2.300 (lbs)

7. All Drawing Dimensions are in Inches [mm]

1.732

SCALE

11772

COMPONENT

**COMPRESSION SPRINGS** 

UNIT INCH [mm] SHEET

**SPRINGS** 

1 of 1