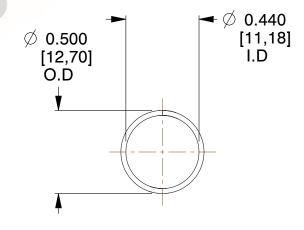

## **NOTES:**

1. Material: Music Wire 2. Finish: Glod Irridite

3. Ends: Closed

4. Total Coils: 10.000

5. Sugg. Max. Deflection: 1.000 (in) 6. Sugg. Max. Load: 2.300 (lbs)

7. All Drawing Dimensions are in Inches [mm]

1.732

SCALE

11772

COMPONENT

**COMPRESSION SPRINGS** 

UNIT INCH [mm] SHEET

**SPRINGS** 

1 of 1