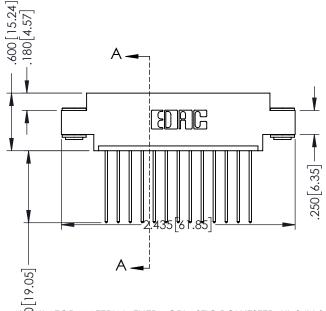

THIS IS A C.A.D. GENERATED DRAWING DO NOT MAKE MANUAL REVISIONS TO MASTER.

ISSUE NUMBER

ORIGINAL

1

IBULATOR MATERIAL: THERMOPLASTIC POLYESTER, UL 94V-0 CONTACT MATERIAL; COPPER, NICKEL, TIN\_ALLOY CA-725 CONTACT PLATING: GOLD ON THE MATING AREA, TIN-LEAD ON THE CONTACT TAILS, NICKEL UNDERPLATE

346/396 SERIES CARD EDGE CONNECTOR PART NUMBER: 396-013-541-603

YOUR CONNECTION TO QUALITY & SERVICE

**EDAC INC** TORONTO, ONTARIO CANADA

THESE DRAWINGS AND SPECIFICATIONS ARE THE PROPERTY OF EDAC INC.,AND SHALL NOT BE REPRODUCED,OR COPIED OR USED AS THE BASIS FOR THE MANUFACTURE OR SALE OF APPARATUS WITHOUT WRITTEN PERMISSION.

| 0_0110117171       |                  |  |
|--------------------|------------------|--|
| ACAD REFERENCE NO. | 346-ENG-MASTER   |  |
| DRAWN: J.LEE       | DATE: APR. 22/09 |  |
| CHECKED:           | DATE:            |  |
| SCALE: 1:1         | SHEET 1 OF 2     |  |
| DRAWING NUMBER     | ISSUE            |  |
| 346-ENG-MASTER     | 2 1              |  |