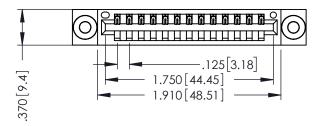

346/396 SERIES CARD EDGE CONNECTOR PART NUMBER: 396-013-541-603

YOUR CONNECTION TO QUALITY & SERVICE

**EDAC INC** TORONTO, ONTARIO CANADA

THESE DRAWINGS AND SPECIFICATIONS ARE THE PROPERTY OF EDAC INC.,AND SHALL NOT BE REPRODUCED,OR COPIED OR USED AS THE BASIS FOR THE MANUFACTURE OR SALE OF APPARATUS WITHOUT WRITTEN PERMISSION.

| 0_0110117171       |                  |  |
|--------------------|------------------|--|
| ACAD REFERENCE NO. | 346-ENG-MASTER   |  |
| DRAWN: J.LEE       | DATE: APR. 22/09 |  |
| CHECKED:           | DATE:            |  |
| SCALE: 1:1         | SHEET 1 OF 2     |  |
| DRAWING NUMBER     | ISSUE            |  |
| 346-ENG-MASTER     | 2 1              |  |