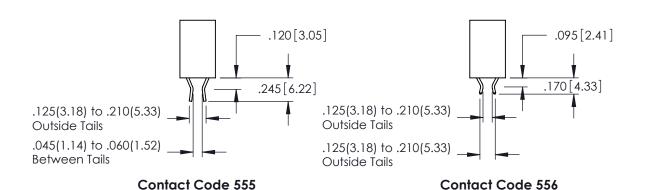

.330 [8.38] Slot Depth .160 [4.06] Point of Contact

SECTION A-A

ISSUE NUMBER ORIGINAL 1

.060 [1.52] .200 [5.08] .210[5.33] -.660[16.76] -

.060 [1.52] .150[3.81] .260[6.6] -**Outside Tails** .660 [16.76]

.165[4.19] .375 [9.54] .125(3.18) to .210(5.33) .125(3.18) to .210(5.33)

**Contact Code 558** 

**Contact Code 559** 

**Contact Code 560** 

INSULATOR MATERIAL: THERMOPLASTIC POLYESTER, UL 94V-0 CONTACT MATERIAL; COPPER, NICKEL, TIN ALLOY CA-725

CONTACT PLATING: GOLD ON THE MATING AREA, TIN-LEAD ON THE CONTACT TAILS, NICKEL UNDERPLATE

## 346/396 SERIES CARD EDGE CONNECTOR CONTACT CODE 555,556,558,559,560 DIMENSIONS

YOUR CONNECTION TO QUALITY & SERVICE

**EDAC INC** TORONTO, ONTARIO CANADA

THESE DRAWINGS AND SPECIFICATIONS ARE THE PROPERTY OF EDAC INC.,AND SHALL NOT BE REPRODUCED, OR COPIED OR USED AS THE BASIS FOR THE MANUFACTURE OR SALE OF APPARATUS WITHOUT WRITTEN PERMISSION.

**Outside Tails** 

| ACAD REFERENCE NO. | 346-ENG-MASTER   |
|--------------------|------------------|
| DRAWN: J.LEE       | DATE: APR. 22/09 |
| CHECKED:           | DATE:            |
| SCALE: 1:1         | SHEET 2 OF 2     |
| DRAWING NUMBER     | ISSUE            |
| 346-ENG-MASTER     | 1                |