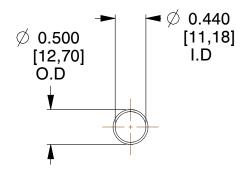

## **NOTES:**

Material : Hard Drawn
 Finish : Glod Irridite

3. Ends: Closed

4. Total Coils: 10.000

5. Sugg. Max. Deflection: 3.000 (in)6. Sugg. Max. Load: 2.300 (lbs)

7. All Drawing Dimensions are in Inches [mm]