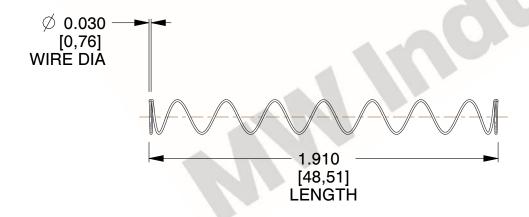

## **NOTES:**

Material : Hard Drawn
 Finish : Glod Irridite

3. Ends: Closed

4. Total Coils: 10.000

5. Sugg. Max. Deflection: 3.000 (in)6. Sugg. Max. Load: 2.300 (lbs)

7. All Drawing Dimensions are in Inches [mm]