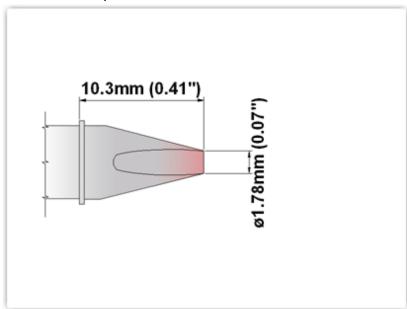

## **Technical Specifications**

ES60CH018

Chisel 30° 1.78mm (0.07")

Tip Style: Chisel 30°
Tip Width: 1.78mm (0.07")
Tip Length: 10.30mm (0.41")

60 Type Cartridge<sup>1</sup>: 325°C - 358°C

RoHS Compliant<sup>2</sup> / Lead Free: YES