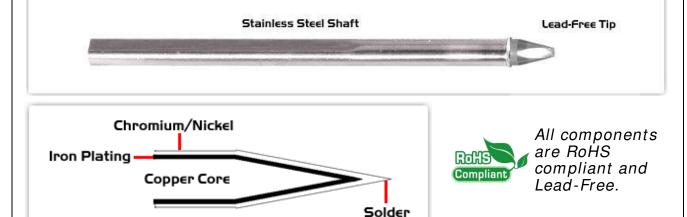

## Material Composition

Easy Braid Co. tip cartridges will typically idle within a temperature range of +/-1.1°C. However, there is variation in idle temperature across tip geometries within an individual temperature series. Easy Braid Co. offers a wide variety of tip geometries from 0.25mm fine point tip to 5mm chisel. The length and geometry of a tip will have an influence on the tip idle temperature. To accurately measure idle temperature it will depend greatly on the measurement method,