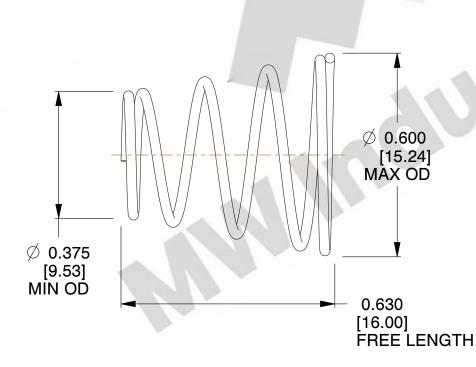

## **NOTES:**

1. Material: 302 SS

2. Finish: None

3. Total Coils: 4.900 4. Ends: Closed

5. Wind Direction: RHW

6. All Drawing Dimensions are in Inches [mm]

This file and any associated information and specifications are provided for reference and evaluation purposes only, and is subject to change without notice. MW Industries makes no representations, warranties or guarantees as to the appropriateness, accuracy, completeness, or suitability for any purpose, of the file, information or specifications. You are solely responsible for the use of the file, information or specifications.

SCALE

3.535

.

**COMPONENT** 

**TA-7025S** 

**TAPERED SPRINGS** 

UNIT

**TAPERED SPRINGS** 