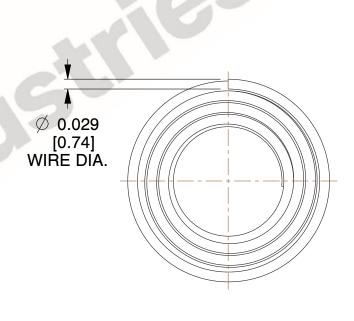

## **NOTES:**

1. Material: 302 SS

2. Finish: None

3. Total Coils: 4.900 4. Ends: Closed

5. Wind Direction: RHW

6. All Drawing Dimensions are in Inches [mm]

This file and any associated information and specifications are provided for reference and evaluation purposes only, and is subject to change without notice. MW Industries makes no representations, warranties or guarantees as to the appropriateness, accuracy, completeness, or suitability for any purpose, of the file, information or specifications. You are solely responsible for the use of the file, information or specifications.