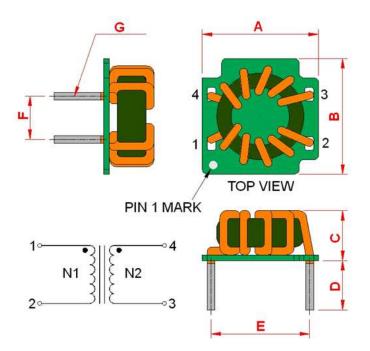

### **Outline Dimensions**

All specifications valid at +25°C, unless otherwise stated.

© Copyright 2022 Traco Electronic AG

| Dimensions [mm] |               |
|-----------------|---------------|
| Α               | 16.6 ±0.4     |
| В               | 16.4 ±0.4     |
| С               | 12.5 max.     |
| D               | $5.0 \pm 1.0$ |
| E               | 14.1 ±0.5     |
| F               | 6.1 ±0.5      |
| G               | ø 1.8 max.    |