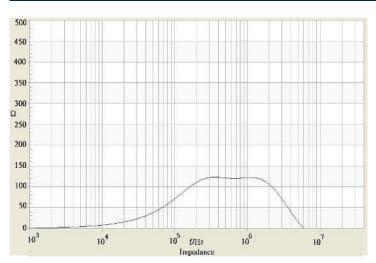

# **TRACO POWER**

## **Common Mode Choke**

| Order Code                | TCK-086                                  |
|---------------------------|------------------------------------------|
| Inductance (each winding) | <b>156 μH ±35%</b> (at 100 kHz / 100 mV) |
| Impedance (DCR)           | 3 mΩ max.                                |
| Rated Current             | 25 A max.                                |
| Rated Voltage             | 500 VDC max. (between windings)          |
| Operating Temperature     | -40°C to +105°C                          |
| RoHS Exemptions           | No Exemptions                            |



#### Impedance Curve



### **Outline Dimensions**



All specifications valid at +25°C, unless otherwise stated.

© Copyright 2022 Traco Electronic AG



| Dimensions [mm] |               |
|-----------------|---------------|
| Α               | 16.6 ±0.4     |
| В               | 16.4 ±0.4     |
| С               | 12.5 max.     |
| D               | $5.0 \pm 1.0$ |
| E               | 14.1 ±0.5     |
| F               | 6.1 ±0.5      |
| G               | ø 1.8 max.    |

## TCK-086