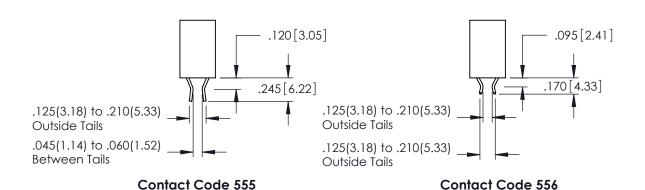

## 346/396 SERIES CARD EDGE CONNECTOR CONTACT CODE 555,556,558,559,560 DIMENSIONS

YOUR CONNECTION TO QUALITY & SERVICE

**EDAC INC** TORONTO, ONTARIO CANADA

THESE DRAWINGS AND SPECIFICATIONS ARE THE PROPERTY OF EDAC INC.,AND SHALL NOT BE REPRODUCED, OR COPIED OR USED AS THE BASIS FOR THE MANUFACTURE OR SALE OF APPARATUS WITHOUT WRITTEN PERMISSION.