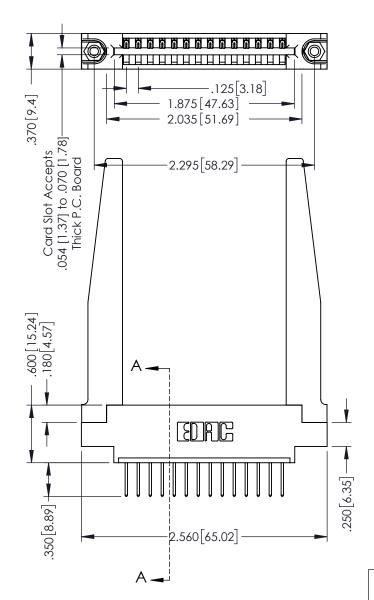

THIS IS A C.A.D. GENERATED DRAWING DO NOT MAKE MANUAL REVISIONS TO MASTER.

ISSUE NUMBER

ORIGINAL

1

346/396 SERIES CARD EDGE CONNECTOR PART NUMBER: 396-014-526-678

YOUR CONNECTION TO QUALITY & SERVICE

**EDAC INC** TORONTO, ONTARIO CANADA

INSULATOR MATERIAL: THERMOPLASTIC POLYESTER, UL 94V-0 CONTACT MATERIAL; COPPER, NICKEL, TIN ALLOY CA-725 CONTACT PLATING: GOLD ON THE MATING AREA, TIN-LEAD

ON THE CONTACT TAILS, NICKEL UNDERPLATE

Slot Depth Point of Contact .330[8.38] : .160[4.06] |