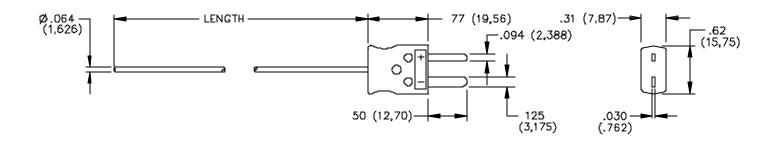

## **RATINGS:**

Temperature Range: -40 to  $2000^{\circ}$ F. (-40 to  $1093^{\circ}$ C.) Accuracy:  $\underline{+}4^{\circ}$ F. ( $\underline{+}2.2^{\circ}$ C.) or 0.75% whichever is greater.

Probe Length: 12 inches, probe diameter .064 inches.

**ORDERING INFORMATION:** Model 6371, 6543

NOTE: For use in low voltage environments. Do not exceed 30VAC/60VDC.

All dimensions are in inches. Tolerances (except noted):  $.xx = \pm .02$ " (,51 mm),  $.xxx = \pm .005$ " (,127 mm). All specifications are to the latest revisions. Specifications are subject to change without notice. Registered trademarks are the property of their respective companies. Made in USA