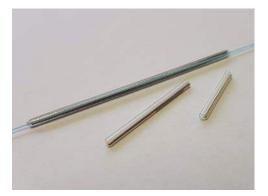

## **PS-6A-X25U**

Fiber optic fusion splice protector sleeve

### **Product Features**

- Provides mechanical and environmental protection to fiber splices after fusion splicing
- Bellcore (Telcordia) GR-1380-CORE Certification
- UL 224 approved YDPU2.E467437 high quality materials
- Pre-shrunk heat bonded design for faster installation
- Single fibre aperture for easier fiber insertion
- Stainless steel reinforcing pin
- 25+ years of specialist manufacturing experience with proven long-term reliability
- Compatible with most optic fibers, splice trays and splice ovens
- RoHS & REACH Compliant and Conflict Free