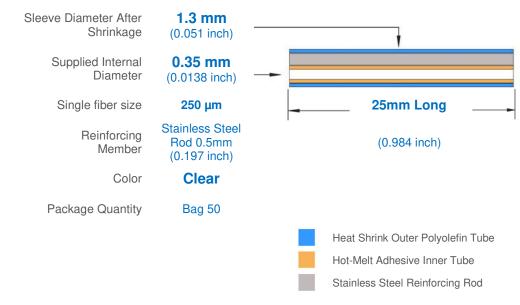

### **Product Dimensions**

### **Product Features**

- Provides mechanical and environmental protection to fiber splices after fusion splicing
- Bellcore (Telcordia) GR-1380-CORE Certification
- UL 224 approved YDPU2.E467437 high quality materials
- Pre-shrunk heat bonded design for faster installation
- Single fibre aperture for easier fiber insertion
- Stainless steel reinforcing pin
- 25+ years of specialist manufacturing experience with proven long-term reliability
- Compatible with most optic fibers, splice trays and splice ovens
- RoHS & REACH Compliant and Conflict Free