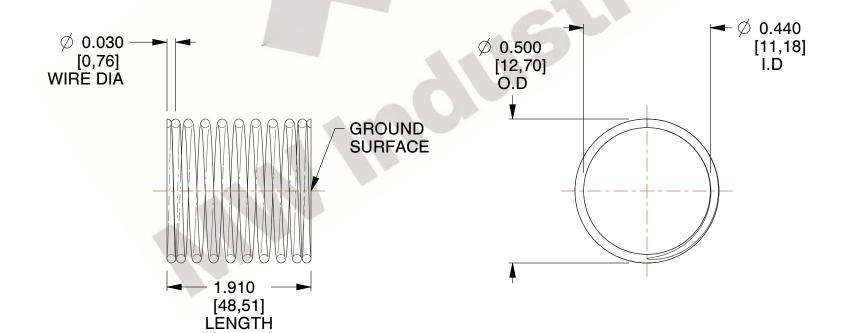

## **NOTES:**

Material : Spring Steel
 Finish : Glod Irridite

3. Ends : Closed and Ground

4. Total Coils: 10.000

5. Sugg. Max. Deflection: 0.080 (in)

6. Sugg. Max. Load : 2.300 (lbs)

7. All Drawing Dimensions are in Inches [mm]