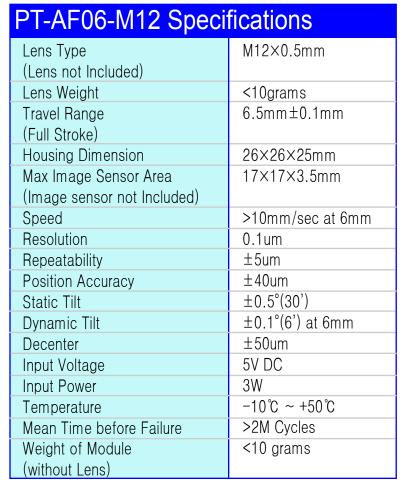

## Piezo Autofocus Actuator PT-AF06-M12

Low Voltage, low power use runs on 5V DC input, holds focus with power off

Simple system integration accepts high-level motion commands over standard serial interface (I2C or SPI)

Fl ex ibl e, product ion-ready system compatible with M8 to M12 lenses and standard imager formats

Cost -effect ive system sol ut ion single-lens system with embedded closed-loop drive circuit for high repeatability with low external processing requirements

APPLICATIONS Miniature, high-resolution cameras, Biometric systems, Infrared cameras, Inspection systems, Miniature video cameras, Projectors, Targeting systems