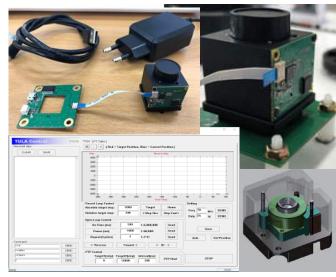

# PT-AF06-M12 Developer's Kits

Our AF Series allows us to quickly create a customized focus module to your more demanding OEM specifications. Our sales and engineering team will rapidly respond to your request.