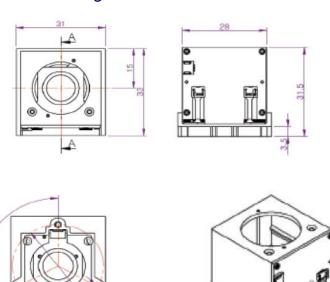

## Piezo Autofocus Actuator PT-AF06-M12

Low Voltage, low power use runs on 5V DC input, holds focus with power off

Simple system integration accepts high-level motion commands over standard serial interface (I2C or SPI)

Fl ex ibl e, product ion-ready system compatible with M8 to M12 lenses and standard imager formats