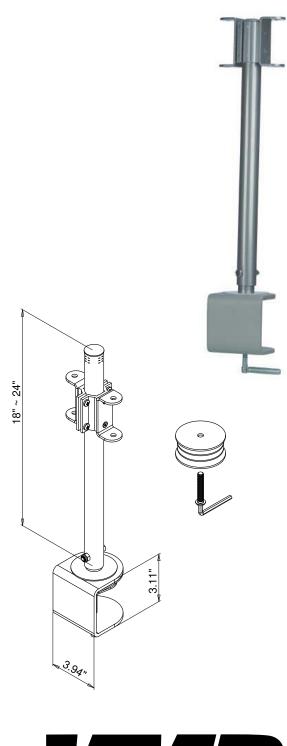

## LCD-DM2

**Dual Small Flat Panel Desk Mount Adaptor** 

## **Product Features:**

Allows attachment to two LCD-1 mounts (sold separately) to create side by side viewing

Can be attached as a clamp-on or bolt through mount with parts provided

Mounting pole telescopes from 18" to 24"

Load capacity - 50 lbs

Silver powder coat finish

## **Product Specifications:**

(for Architects & Engineers)

The adaptor which will allow two desk mounted flat panels shall be the Video Mount Products (VMP) model LCD-DM2.

The adaptor shall be used with two LCD-1s to mount flat panels to a desk. The adaptor shall be constructed primarily of tubular steel and shall incorporate nylon filled nuts and arc welds. The adaptor shall include a telescoping mast from 18" to 24" of display height. The adaptor shall be capable of either being through bolted or clamped onto a desk. The load capacity of the adaptor shall be 50 lbs.