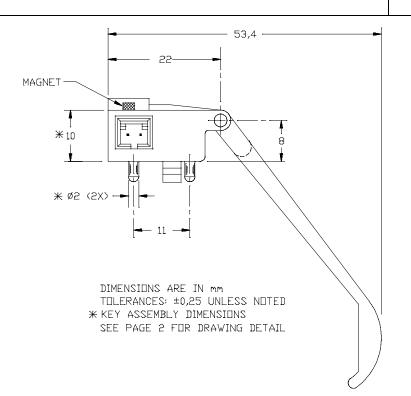

MAGNET: CERAMIC 1

ACTUATE DISTANCE: 2° MIN. FROM REST DEACTUATE DISTANCE: 15° MAX. FROM REST