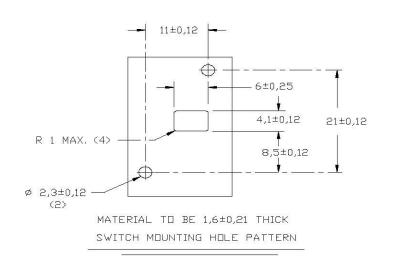

## Print Detail

D10-59200-010

| 59200-010 SENSOR |                         |         |     |          |      |          |       | ectron | <b>Hamlin</b><br>iics Limited | DCR No. 1489 |               |
|------------------|-------------------------|---------|-----|----------|------|----------|-------|--------|-------------------------------|--------------|---------------|
| AC               | PKG./FORMAT             | A9317   | BJW | 10/26/01 | BJW  | 10/026/0 | Dwn.  | RLB    | DATE                          | 12/19/88     | D10-59200-010 |
| REV.             | DESCRIPTION OF REVISION | DCR No. | BY  | DATE     | APP. | DATE     | App'd | BB     | DATE                          | 12/22/88     | Page 1 of 2   |