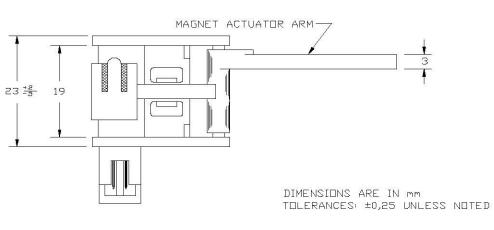

MAGNET: CERAMIC 1

ACTUATE DISTANCE: 2° MIN. FROM REST DEACTUATE DISTANCE: 15° MAX. FROM REST