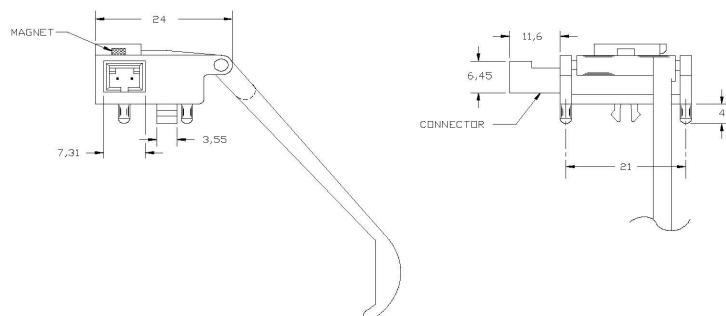

System No. 29641

Physical

BLACK 15% G.F. NYLON 6/6

BLACK EPOXY

ARM: BLACK UL94V-O 30% G.F. PBT

MOLEX SL EQUIV. (BLACK UL94V-O 30%

G.F. PBT)

PINS: PHOSPHOR BRONZE .025 IN<sup>2</sup> GOLD PLATED

MAGNET: CERAMIC 1

ACTUATE DISTANCE: 2° MIN. FROM REST DEACTUATE DISTANCE: 15° MAX. FROM REST