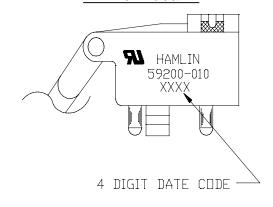

## Print Detail

D10-59200-010

| 59200-010 SENSOR |                         |         |     |          |      |          |       | ectron | <b>Hamlin</b><br>iics Limited | DCR No. 1489 |               |
|------------------|-------------------------|---------|-----|----------|------|----------|-------|--------|-------------------------------|--------------|---------------|
| AC               | PKG./FORMAT             | A9317   | BJW | 10/26/01 | BJW  | 10/026/0 | Dwn.  | RLB    | DATE                          | 12/19/88     | D10-59200-010 |
| REV.             | DESCRIPTION OF REVISION | DCR No. | BY  | DATE     | APP. | DATE     | App'd | BB     | DATE                          | 12/22/88     | Page 1 of 2   |