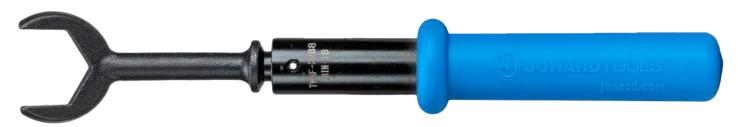

TWAF-2244

TWAF-2288

The full head Torque Wrenches behave like traditional open-end wrenches. Designed for connectors, these wrenches prevent over tightening. An audible click tells you the connection has been properly achieved.

| SPECIFICATIONS      | TWAF-2244               | TWAF-2288               |
|---------------------|-------------------------|-------------------------|
| HEAD TYPE           |                         |                         |
| TORQUE              | 44in-lb (5Nm)           | 88-lb (10Nm)            |
| HEAD SIZE           | 22 mm                   | 22 mm                   |
| ANGLE OF THE HEAD   | 15°                     | 15°                     |
| HANDLE              | Ergonomic cushion grip  | Ergonomic cushion grip  |
| COLOR OF THE HANDLE | Blue                    | Blue                    |
| MATERIAL            | High Carbon Alloy Steel | High Carbon Alloy Steel |
| SURFACE             | Black Oxide             | Black Oxide             |
| LENGTH              | 6.68"                   | 8.85"                   |
| WEIGHT              | .329 lb (149.23 gr)     | .46 lb (210 gr)         |
| UPC NO              |                         |                         |