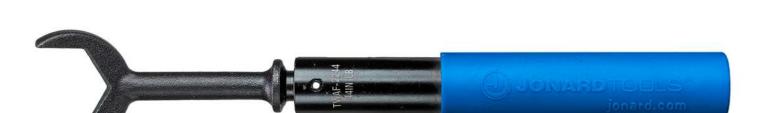

TWAF-2244

TWAF-2288

The full head Torque Wrenches behave like traditional open-end wrenches. Designed for connectors, these wrenches prevent over tightening. An audible click tells you the connection has been properly achieved.

| SPECIFICATIONS      | TWAF-2244               | TWAF-2288               |
|---------------------|-------------------------|-------------------------|
| HEAD TYPE           |                         |                         |
| TORQUE              | 44in-lb (5Nm)           | 88-lb (10Nm)            |
| HEAD SIZE           | 22 mm                   | 22 mm                   |
| ANGLE OF THE HEAD   | 15°                     | 15°                     |
| HANDLE              | Ergonomic cushion grip  | Ergonomic cushion grip  |
| COLOR OF THE HANDLE | Blue                    | Blue                    |
| MATERIAL            | High Carbon Alloy Steel | High Carbon Alloy Steel |
| SURFACE             | Black Oxide             | Black Oxide             |
| LENGTH              | 6.68"                   | 8.85"                   |
| WEIGHT              | .329 lb (149.23 gr)     | .46 lb (210 gr)         |
| UPC NO              |                         |                         |