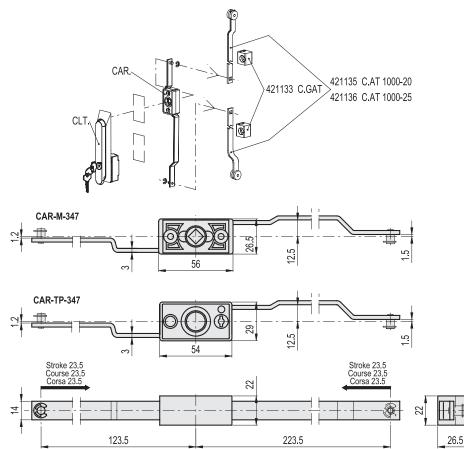

#### **ROD GUIDES**

Zinc-plated steel supplied with steel seeger.

### TOOTHED WHEEL

Zinc alloy with superficial chromate treatment.

## STANDARD EXECUTIONS

- CAR-M-347: nickel-plated zinc alloy.
- CAR-TP-347: glass-fibre reinforced polyamide based (PA) technopolymer.

### ACCESSORIES ON REQUEST

Rod control CAR. are used in combination with latches with handles CLT. (see page 1558) to be ordered separately (see the assembly drawing).

Other accessories available on request:

- black technopolymer rod guides: one rod guide every 500 mm of rod control (code 421133 C.GAT);
- 2 flat galvanised steel rod guides, section 14x3 mm, length 1.000 mm and black technopolymer edge rolls for frame 20 mm thick (code 421135 C.AT 1000-20).
- 2 flat galvanised steel rod guides, section 14x3 mm, length 1.000 mm and black technopolymer edge rolls for frame 25 mm thick (code 421136 C.AT 1000-25).