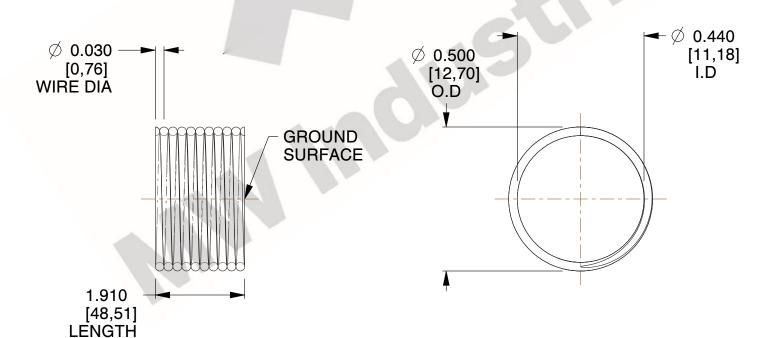

## **NOTES:**

1. Material: Stainless Steel

2. Finish: Glod Irridite

3. Ends: Closed and Ground

4. Total Coils: 10.000

5. Sugg. Max. Deflection: 0.110 (in)

6. Sugg. Max. Load : 2.300 (lbs)

7. All Drawing Dimensions are in Inches [mm]