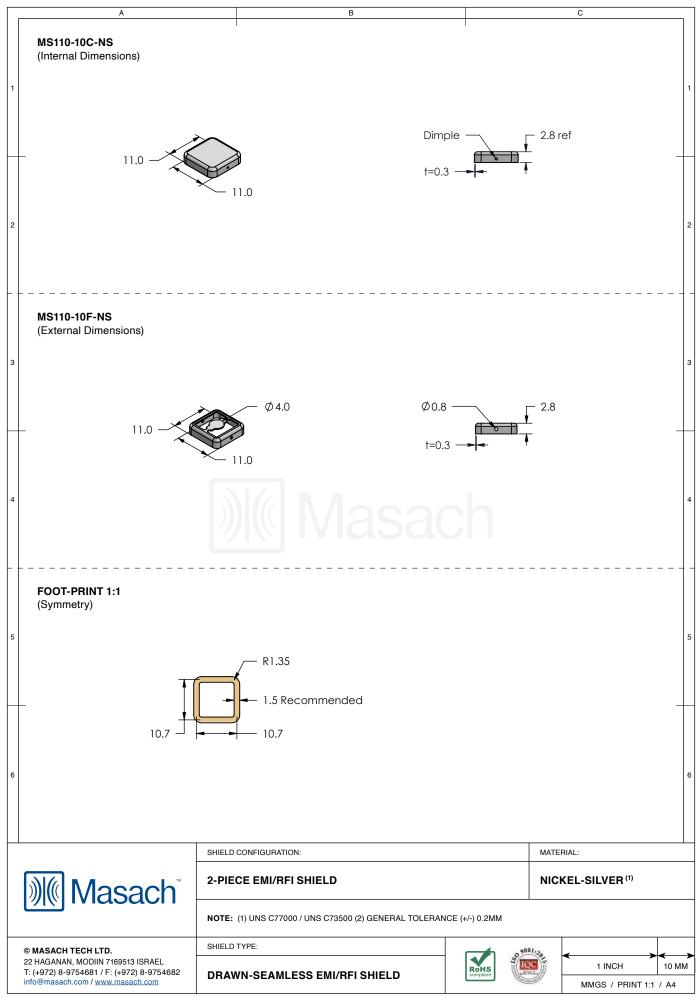

## MS110-10\*

## **DRAWN-SEAMLESS EMI/RFI SHIELD**

## \*OPTIONAL SHIELD CONFIGURATIONS

| ITEM P/N     | ITEM DESCRIPTION                    | MATERIAL         |
|--------------|-------------------------------------|------------------|
| MS110-10C    | 2-PIECE EMI/RFI SHIELD COVER        | TIN-PLATED STEEL |
| MS110-10F    | 2-PIECE EMI/RFI SHIELD <b>FRAME</b> | TIN-PLATED STEEL |
| MS110-10S    | 1-PIECE EMI/RFI <b>SHIELD</b>       | TIN-PLATED STEEL |
| MS110-10C-NS | 2-PIECE EMI/RFI SHIELD COVER        | NICKEL-SILVER    |
| MS110-10F-NS | 2-PIECE EMI/RFI SHIELD <b>FRAME</b> | NICKEL-SILVER    |
| MS110-10S-NS | 1-PIECE EMI/RFI <b>SHIELD</b>       | NICKEL-SILVER    |

TIN-PLATED STEEL: CRS ELECTROLYTIC TINPLATE NICKEL-SILVER: UNS C77000 / UNS C73500

|                                                                                                                                                                                                                                                                                                                                                                                                                                                                                                                                                                                                                                                                                                                                                                                                                                                                                                                                                                                                                                                                                                                                                                                                                                                                                                                                                                                                                                                                                                                                                                                                                                                                                                                                                                                                                                                                                                                                                                                                                                                                                                                                    | SHIELD CONFIGURATION: |           | MATE            | MATERIAL:        |       |  |
|------------------------------------------------------------------------------------------------------------------------------------------------------------------------------------------------------------------------------------------------------------------------------------------------------------------------------------------------------------------------------------------------------------------------------------------------------------------------------------------------------------------------------------------------------------------------------------------------------------------------------------------------------------------------------------------------------------------------------------------------------------------------------------------------------------------------------------------------------------------------------------------------------------------------------------------------------------------------------------------------------------------------------------------------------------------------------------------------------------------------------------------------------------------------------------------------------------------------------------------------------------------------------------------------------------------------------------------------------------------------------------------------------------------------------------------------------------------------------------------------------------------------------------------------------------------------------------------------------------------------------------------------------------------------------------------------------------------------------------------------------------------------------------------------------------------------------------------------------------------------------------------------------------------------------------------------------------------------------------------------------------------------------------------------------------------------------------------------------------------------------------|-----------------------|-----------|-----------------|------------------|-------|--|
| <b>Masach</b> Masach |                       |           |                 |                  |       |  |
| © MASACH TECH LTD.                                                                                                                                                                                                                                                                                                                                                                                                                                                                                                                                                                                                                                                                                                                                                                                                                                                                                                                                                                                                                                                                                                                                                                                                                                                                                                                                                                                                                                                                                                                                                                                                                                                                                                                                                                                                                                                                                                                                                                                                                                                                                                                 | SHIELD TYPE:          |           | 9001:20         |                  |       |  |
| 22 HAGANAN, MODIIN 7169513 ISRAEL<br>T: (+972) 8-9754681 / F: (+972) 8-9754682                                                                                                                                                                                                                                                                                                                                                                                                                                                                                                                                                                                                                                                                                                                                                                                                                                                                                                                                                                                                                                                                                                                                                                                                                                                                                                                                                                                                                                                                                                                                                                                                                                                                                                                                                                                                                                                                                                                                                                                                                                                     |                       | RoHS      | IQC<br>better d | 1 INCH           | 10 MM |  |
| info@masach.com/www.masach.com                                                                                                                                                                                                                                                                                                                                                                                                                                                                                                                                                                                                                                                                                                                                                                                                                                                                                                                                                                                                                                                                                                                                                                                                                                                                                                                                                                                                                                                                                                                                                                                                                                                                                                                                                                                                                                                                                                                                                                                                                                                                                                     |                       | Compliant | Con March       | MMGS / PRINT 1:1 | / A4  |  |