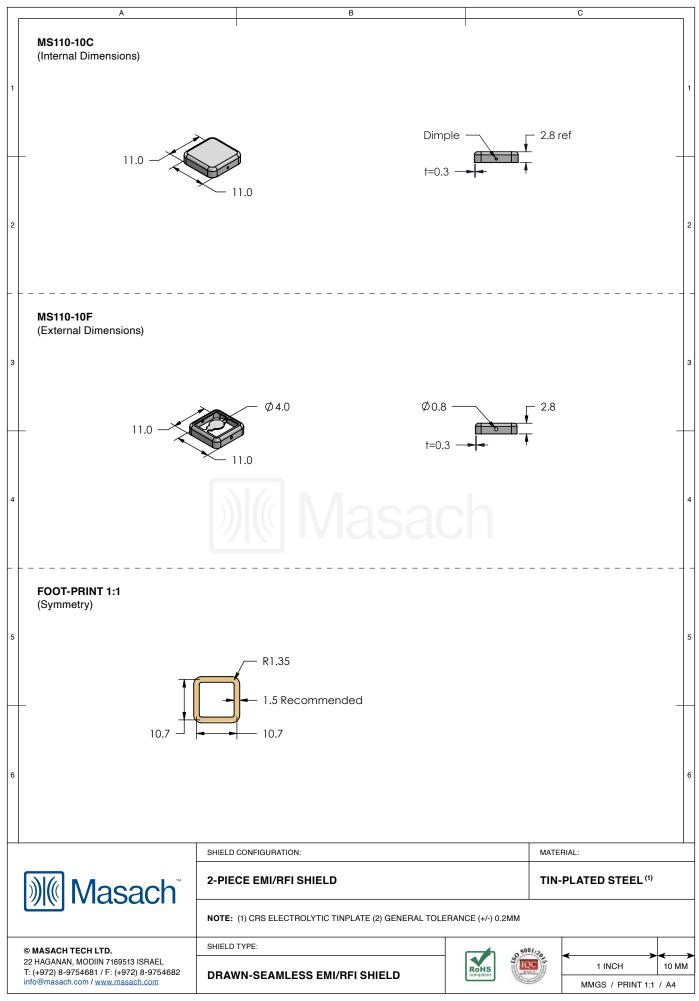

## MS110-10\*

## **DRAWN-SEAMLESS EMI/RFI SHIELD**

## \*OPTIONAL SHIELD CONFIGURATIONS

| ITEM P/N     | ITEM DESCRIPTION                    | MATERIAL         |
|--------------|-------------------------------------|------------------|
| MS110-10C    | 2-PIECE EMI/RFI SHIELD COVER        | TIN-PLATED STEEL |
| MS110-10F    | 2-PIECE EMI/RFI SHIELD <b>FRAME</b> | TIN-PLATED STEEL |
| MS110-10S    | 1-PIECE EMI/RFI <b>SHIELD</b>       | TIN-PLATED STEEL |
| MS110-10C-NS | 2-PIECE EMI/RFI SHIELD COVER        | NICKEL-SILVER    |
| MS110-10F-NS | 2-PIECE EMI/RFI SHIELD <b>FRAME</b> | NICKEL-SILVER    |
| MS110-10S-NS | 1-PIECE EMI/RFI <b>SHIELD</b>       | NICKEL-SILVER    |

TIN-PLATED STEEL: CRS ELECTROLYTIC TINPLATE NICKEL-SILVER: UNS C77000 / UNS C73500

|                                                                                                                                                                                                                                                                                                                                                                                                                                                                                                                                                                                                                                                                                                                                                                                                                                                                                                                                                                                                                                                                                                                                                                                                                                                                                                                                                                                                                                                                                                                                                                                                                                                                                                                                                                                                                                                                                                                                                                                                                                                                                                                                    | SHIELD CONFIGURATION: |           | MATE            | MATERIAL:        |       |  |
|------------------------------------------------------------------------------------------------------------------------------------------------------------------------------------------------------------------------------------------------------------------------------------------------------------------------------------------------------------------------------------------------------------------------------------------------------------------------------------------------------------------------------------------------------------------------------------------------------------------------------------------------------------------------------------------------------------------------------------------------------------------------------------------------------------------------------------------------------------------------------------------------------------------------------------------------------------------------------------------------------------------------------------------------------------------------------------------------------------------------------------------------------------------------------------------------------------------------------------------------------------------------------------------------------------------------------------------------------------------------------------------------------------------------------------------------------------------------------------------------------------------------------------------------------------------------------------------------------------------------------------------------------------------------------------------------------------------------------------------------------------------------------------------------------------------------------------------------------------------------------------------------------------------------------------------------------------------------------------------------------------------------------------------------------------------------------------------------------------------------------------|-----------------------|-----------|-----------------|------------------|-------|--|
| <b>Masach</b> Masach |                       |           |                 |                  |       |  |
| © MASACH TECH LTD.                                                                                                                                                                                                                                                                                                                                                                                                                                                                                                                                                                                                                                                                                                                                                                                                                                                                                                                                                                                                                                                                                                                                                                                                                                                                                                                                                                                                                                                                                                                                                                                                                                                                                                                                                                                                                                                                                                                                                                                                                                                                                                                 | SHIELD TYPE:          |           | 9001:20         |                  |       |  |
| 22 HAGANAN, MODIIN 7169513 ISRAEL<br>T: (+972) 8-9754681 / F: (+972) 8-9754682                                                                                                                                                                                                                                                                                                                                                                                                                                                                                                                                                                                                                                                                                                                                                                                                                                                                                                                                                                                                                                                                                                                                                                                                                                                                                                                                                                                                                                                                                                                                                                                                                                                                                                                                                                                                                                                                                                                                                                                                                                                     |                       | RoHS      | IQC<br>better d | 1 INCH           | 10 MM |  |
| info@masach.com/www.masach.com                                                                                                                                                                                                                                                                                                                                                                                                                                                                                                                                                                                                                                                                                                                                                                                                                                                                                                                                                                                                                                                                                                                                                                                                                                                                                                                                                                                                                                                                                                                                                                                                                                                                                                                                                                                                                                                                                                                                                                                                                                                                                                     |                       | Compliant | Con March       | MMGS / PRINT 1:1 | / A4  |  |