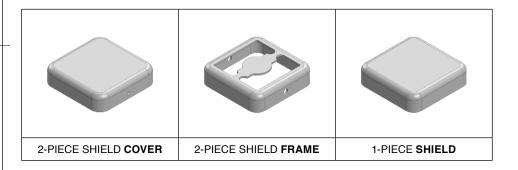

## \*OPTIONAL SHIELD CONFIGURATIONS

| ITEM P/N     | ITEM DESCRIPTION                    | MATERIAL         |
|--------------|-------------------------------------|------------------|
| MS110-10C    | 2-PIECE EMI/RFI SHIELD COVER        | TIN-PLATED STEEL |
| MS110-10F    | 2-PIECE EMI/RFI SHIELD <b>FRAME</b> | TIN-PLATED STEEL |
| MS110-10S    | 1-PIECE EMI/RFI <b>SHIELD</b>       | TIN-PLATED STEEL |
| MS110-10C-NS | 2-PIECE EMI/RFI SHIELD COVER        | NICKEL-SILVER    |
| MS110-10F-NS | 2-PIECE EMI/RFI SHIELD <b>FRAME</b> | NICKEL-SILVER    |
| MS110-10S-NS | 1-PIECE EMI/RFI <b>SHIELD</b>       | NICKEL-SILVER    |