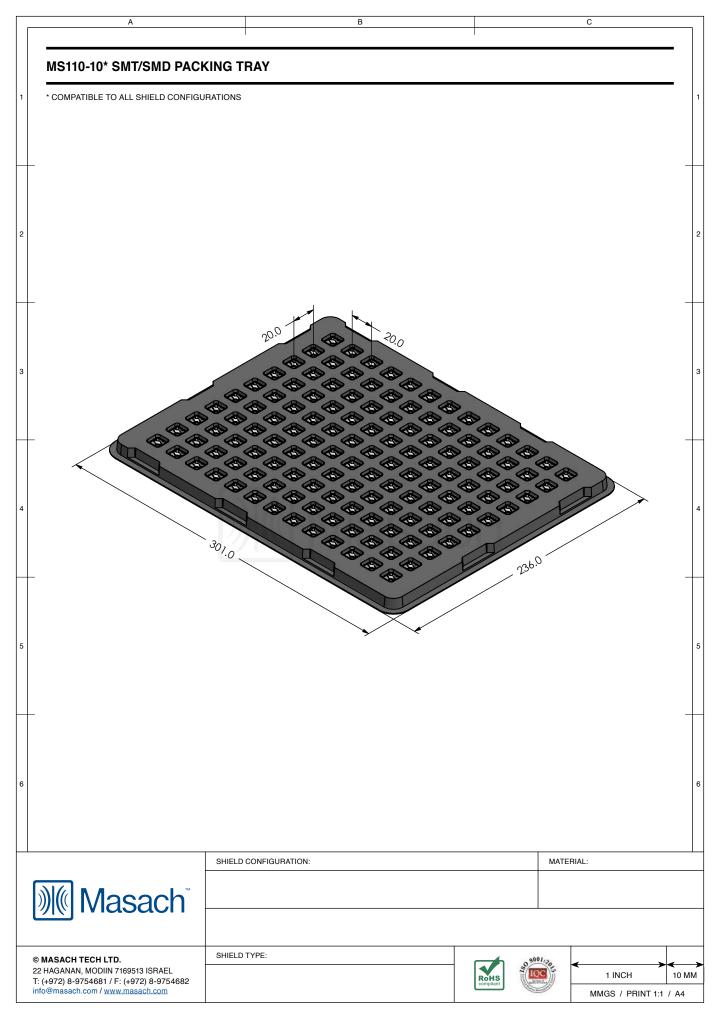

## MS110-10\*

## **DRAWN-SEAMLESS EMI/RFI SHIELD**

## \*OPTIONAL SHIELD CONFIGURATIONS

| ITEM P/N     | ITEM DESCRIPTION                    | MATERIAL         |
|--------------|-------------------------------------|------------------|
| MS110-10C    | 2-PIECE EMI/RFI SHIELD COVER        | TIN-PLATED STEEL |
| MS110-10F    | 2-PIECE EMI/RFI SHIELD <b>FRAME</b> | TIN-PLATED STEEL |
| MS110-10S    | 1-PIECE EMI/RFI <b>SHIELD</b>       | TIN-PLATED STEEL |
| MS110-10C-NS | 2-PIECE EMI/RFI SHIELD COVER        | NICKEL-SILVER    |
| MS110-10F-NS | 2-PIECE EMI/RFI SHIELD <b>FRAME</b> | NICKEL-SILVER    |
| MS110-10S-NS | 1-PIECE EMI/RFI <b>SHIELD</b>       | NICKEL-SILVER    |