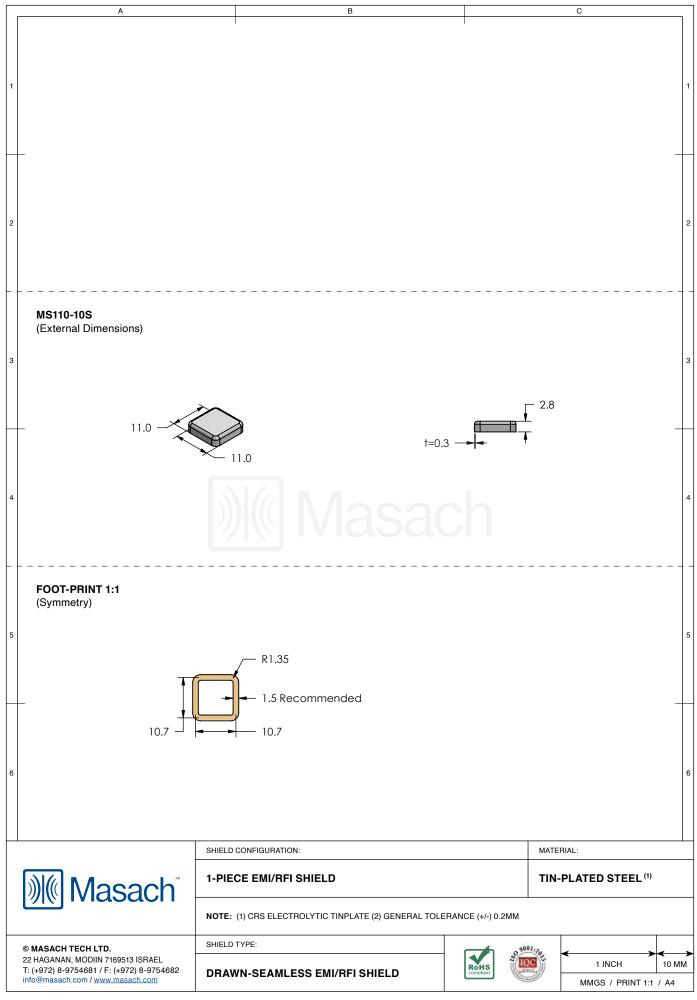

## MS110-10\*

## **DRAWN-SEAMLESS EMI/RFI SHIELD**

## \*OPTIONAL SHIELD CONFIGURATIONS

| ITEM P/N     | ITEM DESCRIPTION                    | MATERIAL         |
|--------------|-------------------------------------|------------------|
| MS110-10C    | 2-PIECE EMI/RFI SHIELD COVER        | TIN-PLATED STEEL |
| MS110-10F    | 2-PIECE EMI/RFI SHIELD <b>FRAME</b> | TIN-PLATED STEEL |
| MS110-10S    | 1-PIECE EMI/RFI <b>SHIELD</b>       | TIN-PLATED STEEL |
| MS110-10C-NS | 2-PIECE EMI/RFI SHIELD COVER        | NICKEL-SILVER    |
| MS110-10F-NS | 2-PIECE EMI/RFI SHIELD <b>FRAME</b> | NICKEL-SILVER    |
| MS110-10S-NS | 1-PIECE EMI/RFI <b>SHIELD</b>       | NICKEL-SILVER    |

TIN-PLATED STEEL: CRS ELECTROLYTIC TINPLATE NICKEL-SILVER: UNS C77000 / UNS C73500

|                                                                                                                                                                                                                                                                                                                                                                                                                                                                                                                                                                                                                                                                                                                                                                                                                                                                                                                                                                                                                                                                                                                                                                                                                                                                                                                                                                                                                                                                                                                                                                                                                                                                                                                                                                                                                                                                                                                                                                                                                                                                                                                                    | SHIELD CONFIGURATION: |           | MATE            | MATERIAL:        |       |  |
|------------------------------------------------------------------------------------------------------------------------------------------------------------------------------------------------------------------------------------------------------------------------------------------------------------------------------------------------------------------------------------------------------------------------------------------------------------------------------------------------------------------------------------------------------------------------------------------------------------------------------------------------------------------------------------------------------------------------------------------------------------------------------------------------------------------------------------------------------------------------------------------------------------------------------------------------------------------------------------------------------------------------------------------------------------------------------------------------------------------------------------------------------------------------------------------------------------------------------------------------------------------------------------------------------------------------------------------------------------------------------------------------------------------------------------------------------------------------------------------------------------------------------------------------------------------------------------------------------------------------------------------------------------------------------------------------------------------------------------------------------------------------------------------------------------------------------------------------------------------------------------------------------------------------------------------------------------------------------------------------------------------------------------------------------------------------------------------------------------------------------------|-----------------------|-----------|-----------------|------------------|-------|--|
| <b>Masach</b> Masach |                       |           |                 |                  |       |  |
| © MASACH TECH LTD.                                                                                                                                                                                                                                                                                                                                                                                                                                                                                                                                                                                                                                                                                                                                                                                                                                                                                                                                                                                                                                                                                                                                                                                                                                                                                                                                                                                                                                                                                                                                                                                                                                                                                                                                                                                                                                                                                                                                                                                                                                                                                                                 | SHIELD TYPE:          |           | 9001:20         |                  |       |  |
| 22 HAGANAN, MODIIN 7169513 ISRAEL<br>T: (+972) 8-9754681 / F: (+972) 8-9754682                                                                                                                                                                                                                                                                                                                                                                                                                                                                                                                                                                                                                                                                                                                                                                                                                                                                                                                                                                                                                                                                                                                                                                                                                                                                                                                                                                                                                                                                                                                                                                                                                                                                                                                                                                                                                                                                                                                                                                                                                                                     |                       | RoHS      | IQC<br>better d | 1 INCH           | 10 MM |  |
| info@masach.com/www.masach.com                                                                                                                                                                                                                                                                                                                                                                                                                                                                                                                                                                                                                                                                                                                                                                                                                                                                                                                                                                                                                                                                                                                                                                                                                                                                                                                                                                                                                                                                                                                                                                                                                                                                                                                                                                                                                                                                                                                                                                                                                                                                                                     |                       | Compliant | Con March       | MMGS / PRINT 1:1 | / A4  |  |