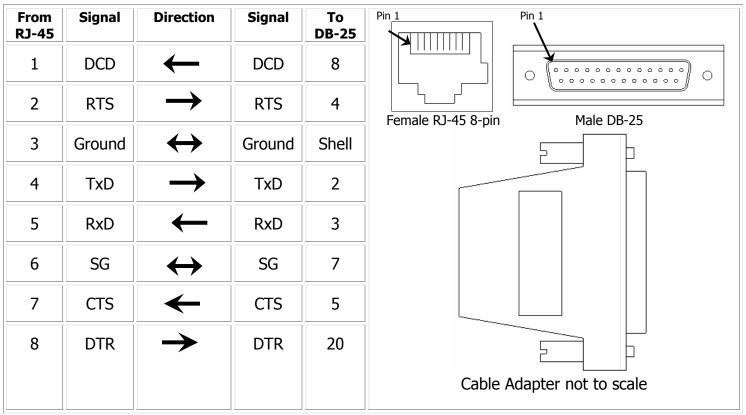

## Digi TS, RJ-45 to DB-25 Modem Adapter

For use with Digi One TS, Portserver TS 2/4/8/16, and Multi-Port Serial Cards with RJ45 connectors

Digi Cable Adapters allow you to connect your serial devices using commercially available CAT 5 cable of any length. Simply plug standard CAT 5 cable into your Digi Product, connect a Cable Adapter to the other end and plug the adapter into your device.

\* Arrows indicate which direction the signal is flowing

## **Notes:**

- All RJ45 cable adapters are 8-pin.
- When using this adapter with a modem or other applications that require DCD on pin 1, you must turn on altpin.
- If altpin is turned off, the hardware signal on pin 1 becomes DSR instead of DCD.
- This cable utilizes the CTS signal of the modem for hardware flow control (RTS/CTS).