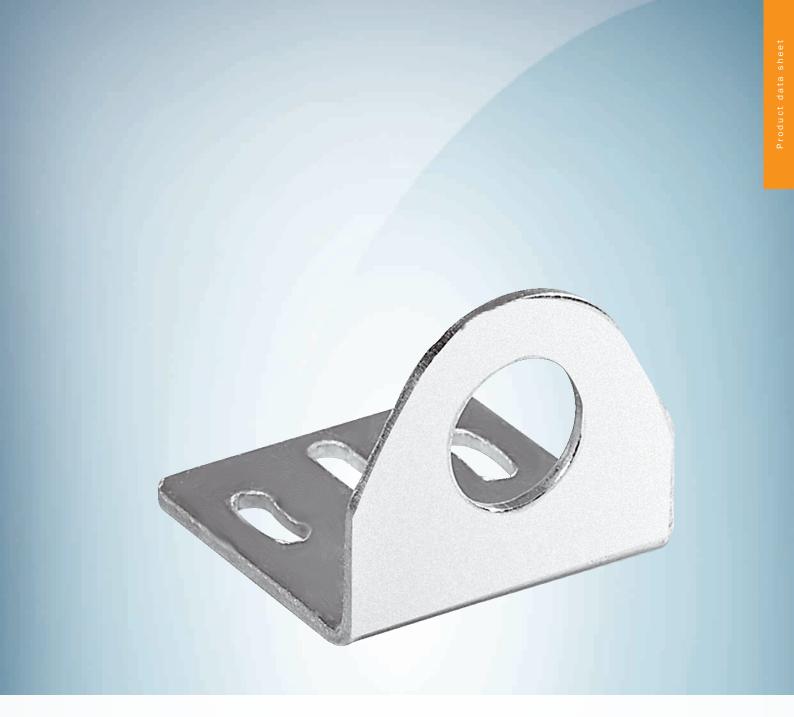

## Technical specifications

| Accessory group  | Mounting brackets and plates     |
|------------------|----------------------------------|
| Accessory family | Mounting brackets                |
| Material         | Stainless steel                  |
| Items supplied   | Without mounting hardware        |
| Description      | Mounting bracket for M12 housing |