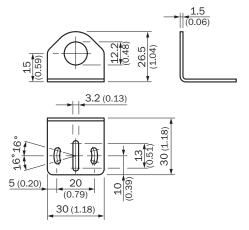

|
| Material         | Stainless steel                  |
| Items supplied   | Without mounting hardware        |
| Description      | Mounting bracket for M12 housing |

#### Classifications

| eCl@ss 5.0     | 27279202 |
|----------------|----------|
| eCl@ss 5.1.4   | 27279202 |
| eCl@ss 6.0     | 27279202 |
| eCl@ss 6.2     | 27279202 |
| eCl@ss 7.0     | 27279202 |
| eCl@ss 8.0     | 27279202 |
| eCl@ss 8.1     | 27279202 |
| eCl@ss 9.0     | 27273701 |
| eCl@ss 10.0    | 27273701 |
| eCl@ss 11.0    | 27273701 |
| eCl@ss 12.0    | 27273701 |
| ETIM 5.0       | EC002615 |
| ETIM 6.0       | EC002615 |
| ETIM 7.0       | EC002615 |
| ETIM 8.0       | EC002615 |
| UNSPSC 16.0901 | 32131023 |
|                |          |

### Dimensional drawing (Dimensions in mm (inch))



## SICK AT A GLANCE

SICK is one of the leading manufacturers of intelligent sensors and sensor solutions for industrial applications. A unique range of products and services creates the perfect basis for controlling processes securely and efficiently, protecting individuals from accidents and preventing damage to the environment.

We have extensive experience in a wide range of industries and understand their processes and requirements. With intelligent sensors, we can deliver exactly what our customers need. In application centers in Europe, Asia and North America, system solutions are tested and optimized in accordance with customer specifications. All this makes us a reliable supplier and development partner.

Comprehensive services complete our offering: SICK LifeTime Services provi