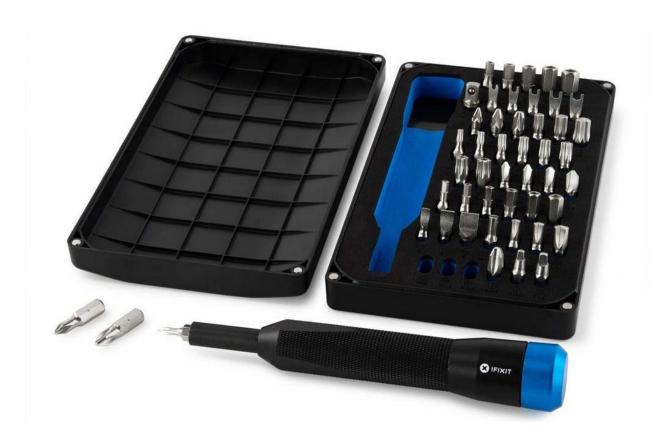

## Mahi Driver Kit - 48 Bit Driver Kit

## IFIX EU145391

The Mahi Driver Kit includes iFixit's 1/4" aluminum screwdriver handle with magnetic bit socket, knurled grip, and swivel top—plus 48 driver bits.

Spanners, Squares, and Splines—oh my! In addition to standard Phillips and Flathead, this bit kit includes all the 1/4" form factor bits you'll need to handle the toughest and torque-iest fasteners in any home or shop project.

All our next-gen bit kits have been re-engineered for maximum utility. The bit kit lid is held in place with magnets to increase product lifespan (no more broken hinges or clasps) and also mounts to the back of the bit kit case to keep it out of the way while you do your work. Or, if you need help keeping your screws and parts organized, use the lid's integrated sorting tray.

## **Toolkit Includes**

- Easy-to-Open Magnetized Case
- Lid with Built-in Sorting Tray
- 1/4" Aluminum Bit Driver
- 1/4" Screwdriver Bits
- Phillips 0, 1, 2, 3
- Flathead 4, 6, 8 mm
- Hex Security 4, 5, 6, 7, 8 mm
- Hex Security SAE 1/8, 9/64, 5/32, 3/16, 7/32, 1/4
- Pozidriv PZ1, PZ2, PZ3
- Spanner 4, 6, 8, 10, 12
- Square 2, 3
- Spline M5, M6, M8
- Torx Security TR10, TR15, TR20, TR25, TR27, TR30, TR35, TR40
- Tri-wing 1, 2, 3, 4
- Clutch 1, 2, 3
- Schrader Valve
- 1/4" Driver to 1/4" Socket