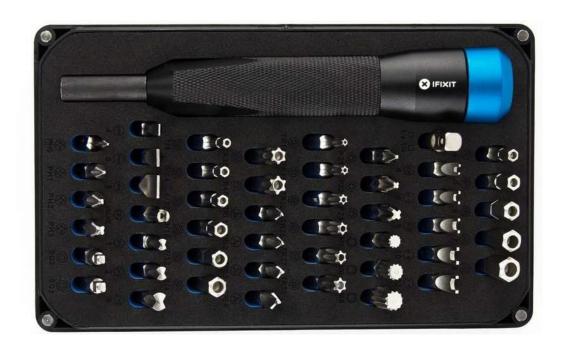

## **Toolkit Includes**

- Easy-to-Open Magnetized Case
- Lid with Built-in Sorting Tray
- 1/4" Aluminum Bit Driver
- 1/4" Screwdriver Bits
- Phillips 0, 1, 2, 3
- Flathead 4, 6, 8 mm
- Hex Security 4, 5, 6, 7, 8 mm
- Hex Security SAE 1/8, 9/64, 5/32, 3/16, 7/32, 1/4
- Pozidriv PZ1, PZ2, PZ3
- Spanner 4, 6, 8, 10, 12
- Square 2, 3
- Spline M5, M6, M8
- Torx Security TR10, TR15, TR20, TR25, TR27, TR30, TR35, TR40
- Tri-wing 1, 2, 3, 4
- Clutch 1, 2, 3
- Schrader Valve
- 1/4" Driver to 1/4" Socket

## **SPECIFICATIONS**

- Bit Material: 6150 Steel
- Driver Material: Anodized Aluminum
- Case Material: ABS
- Foam: EVA

https://shop.pimoroni.com/products/mahi-driver-kit-48-bit-driver-kit 6-11-18