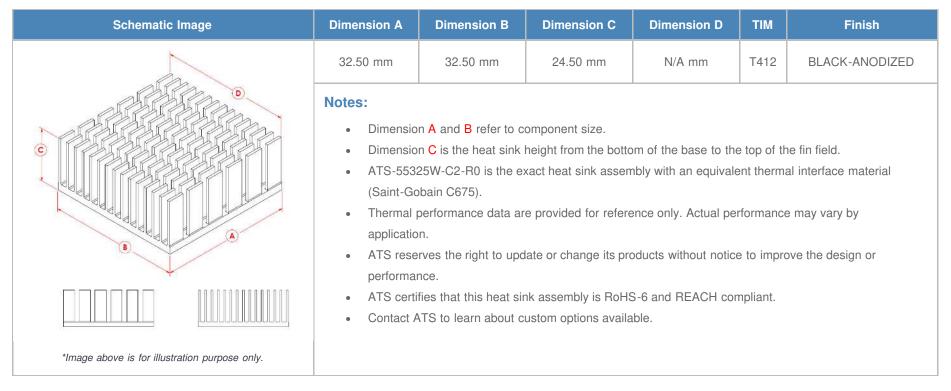

#### ATS-55325W-C1-R0

32.50 x 32.50 x 24.50 mm BGA Heat Sink - High Performance Cross-Cut Tape On

Heat Sink Type: Cross-cut Heat Sink Attachment: Equivalent Part Number: ATS-55325W-C2-R0

Tape On

\*Image above is for illustration purpose only.