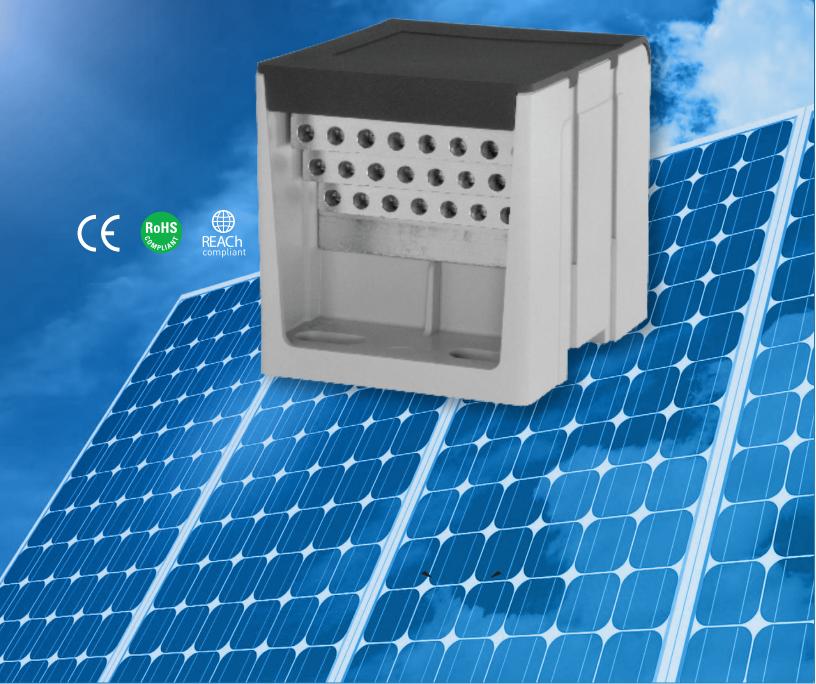

## New Power Distribution Block for Solar Systems P400A

## P400A

The P400A Power Distribution Block is the perfect solution for Solar Combiner Box Applications. With 1500 V UL approval and a maximum current of 800 A for aluminum and copper wires, the PDB400A has the ratings required for the Solar Industry. Easy and quick mounting on DIN rail or directly to a mounting plate provides flexibility and security.

- Line: 2 Studs M10 x 35mm
  - Suitable for listed lugs or copper bars
  - Lugs must fit on M10 studs, 1.55" (39mm) max width
- Load: 24x #6 14 AWG Copper wire #6 - 10 AWG Aluminum wire