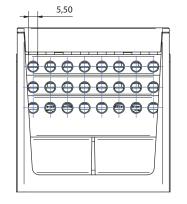

- Line: 2 Studs M10 x 35mm
  - Suitable for listed lugs or copper bars
  - Lugs must fit on M10 studs, 1.55" (39mm) max width
- Load: 24x #6 14 AWG Copper wire #6 - 10 AWG Aluminum wire