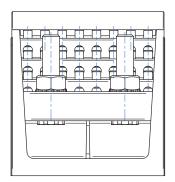

- Line: 2 Studs M10 x 35mm
  - Suitable for listed lugs or copper bars
  - Lugs must fit on M10 studs, 1.55" (39mm) max width
- Load: 24x #6 14 AWG Copper wire #6 - 10 AWG Aluminum wire