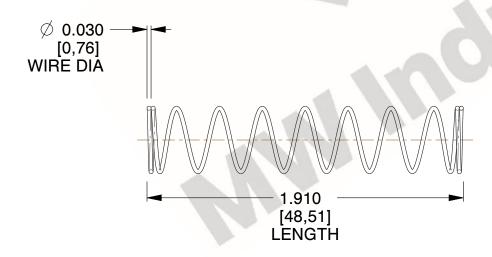

## **NOTES:**

1. Material : Spring Steel 2. Finish : Glod Irridite

3. Ends: Closed

4. Total Coils: 10.000

Sugg. Max. Deflection: 1.200 (in)
 Sugg. Max. Load: 2.300 (lbs)

7. All Drawing Dimensions are in Inches [mm]