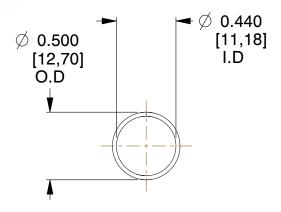

## **NOTES:**

1. Material : Spring Steel 2. Finish : Glod Irridite

3. Ends: Closed

4. Total Coils: 10.000

Sugg. Max. Deflection: 1.200 (in)
 Sugg. Max. Load: 2.300 (lbs)

7. All Drawing Dimensions are in Inches [mm]