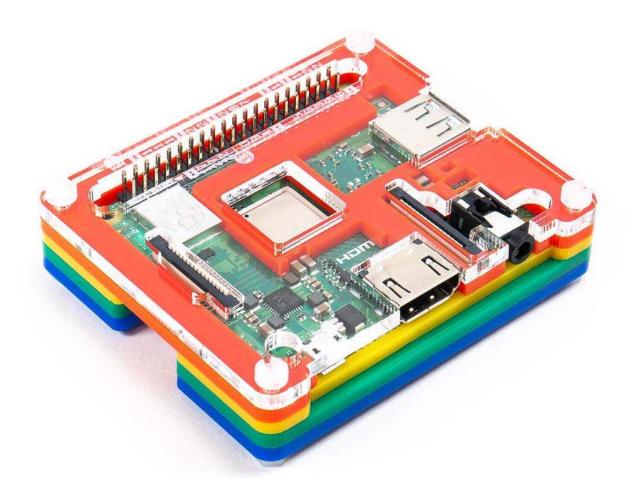

## Coupé Rainbow – Pibow 3 A+ Coupé (for Raspberry Pi 3 A+)

PIM425

Pibow 3 A+ Coupé. The slim, hackable, and attractive case for the Raspberry Pi 3 A+, now in four colour options including *RAINBOW!* 

Crafted out of five unique layers including a transparent top and base that leave your beautiful Pi visible inside. Each layer is laser-cut from colourful, high-quality, cast acrylic and once stacked they securely contain your Raspberry Pi 3 A+, while leaving the primary ports, including the camera port, display port, and GPIO accessible.

Weighing a shade under 50 grams, the case is lightweight and ideal for mounting to any surface. No tools are required for assembly or disassembly. The dimensions are: 79x66x15mm (WxLxH, not including bolt heads and nuts).