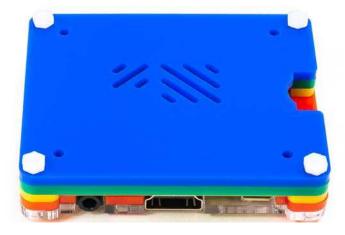

## Coupé Rainbow – Pibow 3 A+ Coupé (for Raspberry Pi 3 A+)

PIM425

Pibow 3 A+ Coupé. The slim, hackable, and attractive case for the Raspberry Pi 3 A+, now in four colour options including *RAINBOW!* 

Crafted out of five unique layers including a transparent top and base that leave your beautiful Pi visible inside. Each layer is laser-cut from colourful, high-quality, cast acrylic and once stacked they securely contain your Raspberry Pi 3 A+, while leaving the primary ports, including the camera port, display port, and GPIO accessible.

Weighing a shade under 50 grams, the case is lightweight and ideal for mounting to any surface. No tools are required for assembly or disassembly. The dimensions are: 79x66x15mm (WxLxH, not including bolt heads and nuts).