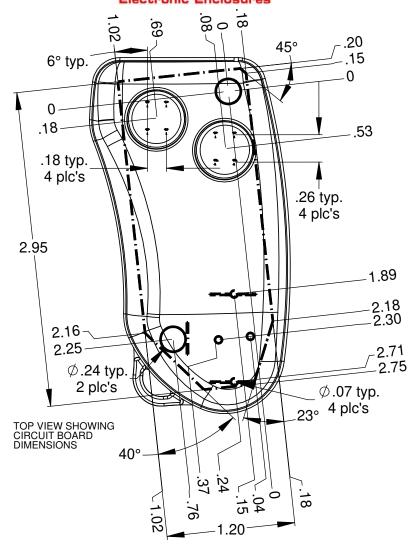

## ERPAC CA8B2 (2 button option)





#2 SCREWS

PN 6008-



## NOTES:

1) Serpac Provides the following components:
Top, Bottom, Button Membrane, 9mm keyring and (2) #2 Screws.
All components are shipped unassembled.

2) The switches characteristics recommended for this enclosure are:

- 4.3 mm in height from mounting surface to top of push plate.

- Operating force recommended is 1.6 N or more.

3) For battery contacts use:

- for Coin battery Keystone 3003 positive and 2990 negative.



-BOTTOM ALL DIMENSIONS ARE ± .010" 2009 Wright Ave, La Verne, CA 91750 Ph:(626) 331-0517 Fx: (626) 331-8584 www.serpac.com