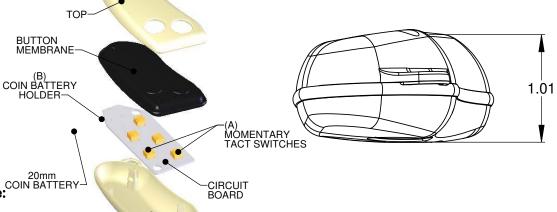

## NOTES:

1) Serpac Provides the following components:
Top, Bottom, Button Membrane, 9mm keyring and (2) #2 Screws.
All components are shipped unassembled.

2) The switches characteristics recommended for this enclosure are:

- 4.3 mm in height from mounting surface to top of push plate.

- Operating force recommended is 1.6 N or more.

3) For battery contacts use:

- for Coin battery Keystone 3003 positive and 2990 negative.

-BOTTOM ALL DIMENSIONS ARE ± .010" 2009 Wright Ave, La Verne, CA 91750 Ph:(626) 331-0517 Fx: (626) 331-8584 www.serpac.com