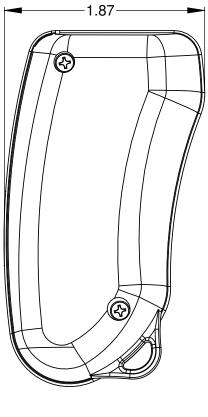

## ERPAC CA8B2 (2 button option)





#2 SCREWS

PN 6008-



## NOTES:

1) Serpac Provides the following components:
Top, Bottom, Button Membrane, 9mm keyring and (2) #2 Screws.
All components are shipped unassembled.

2) The switches characteristics recommended for this enclosure are:

- 4.3 mm in height from mounting surface to top of push plate.

- Operating force recommended is 1.6 N or more.

3) For battery contacts use:

- for Coin battery Keystone 3003 positive and 2990 negative.



-BOTTOM ALL DIMENSIONS ARE ± .010" 2009 Wright Ave, La Verne, CA 91750 Ph:(626) 331-0517 Fx: (626) 331-8584 www.serpac.com