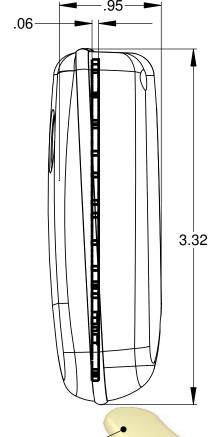

## ERPAC CA8B2 (2 button option)





#2 SCREWS

PN 6008-



## NOTES:

1) Serpac Provides the following components:
Top, Bottom, Button Membrane, 9mm keyring and (2) #2 Screws.
All components are shipped unassembled.

2) The switches characteristics recommended for this enclosure are:

- 4.3 mm in height from mounting surface to top of push plate.

- Operating force recommended is 1.6 N or more.

3) For battery contacts use:

- for Coin battery Keystone 3003 positive and 2990 negative.



-BOTTOM ALL DIMENSIONS ARE ± .010" 2009 Wright Ave, La Verne, CA 91750 Ph:(626) 331-0517 Fx: (626) 331-8584 www.serpac.com