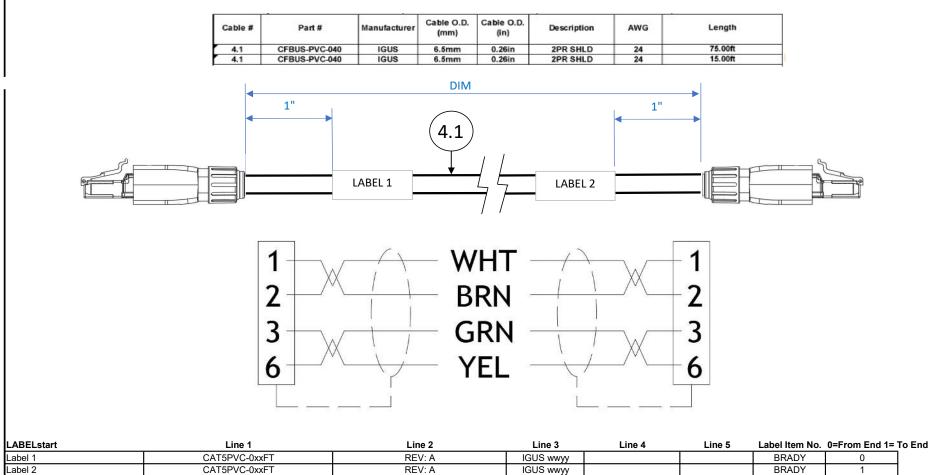

## CAT5PVC-0xxFT.

| Label 4   |
|-----------|
| LABELende |

Label 3

Unless otherwise defined, the cable length according to the order is binding. The length is measured over everything (including any connectors). Length tolerance: up to and including 10m = +1%, from 10m = +100mm