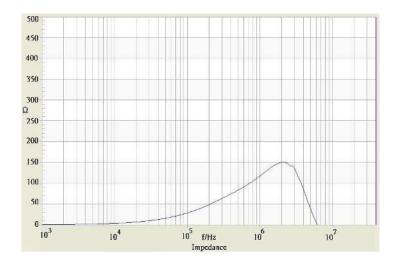

## **Common Mode Choke**

**TCK-075** 

| Order Code                | TCK-075                                 |
|---------------------------|-----------------------------------------|
| Inductance (each winding) | <b>33.3 μH ±20%</b> (at 10 kHz / 50 mV) |
| Impedance (DCR)           | 9 mΩ max.                               |
| Rated Current             | 4 A max.                                |
| Rated Voltage             | 500 VDC max. (between windings)         |
| Operating Temperature     | -40°C to +105°C                         |
| RoHS Exemptions           | No Exemptions                           |



## Impedance Curve



## **Outline Dimensions**



| Dimensions [mm] |            |
|-----------------|------------|
| Α               | 9.5 ±0.1   |
| В               | 9.5 ±0.1   |
| С               | 7.0 max.   |
| D               | 2.5 min.   |
| E               | 7.62 ±0.2  |
| F               | 7.62 ±0.2  |
| G               | ø 0.6 ±0.1 |

All specifications valid at +25°C, unless otherwise stated.



Specifications can be changed without notice.