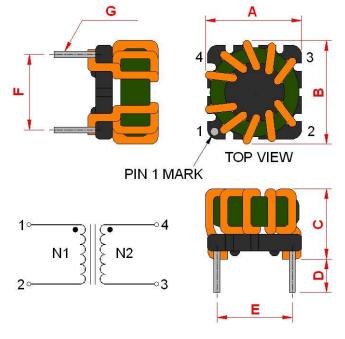

## **Outline Dimensions**

| Dimensions [mm] |            |
|-----------------|------------|
| Α               | 9.5 ±0.1   |
| В               | 9.5 ±0.1   |
| С               | 7.0 max.   |
| D               | 2.5 min.   |
| E               | 7.62 ±0.2  |
| F               | 7.62 ±0.2  |
| G               | ø 0.6 ±0.1 |