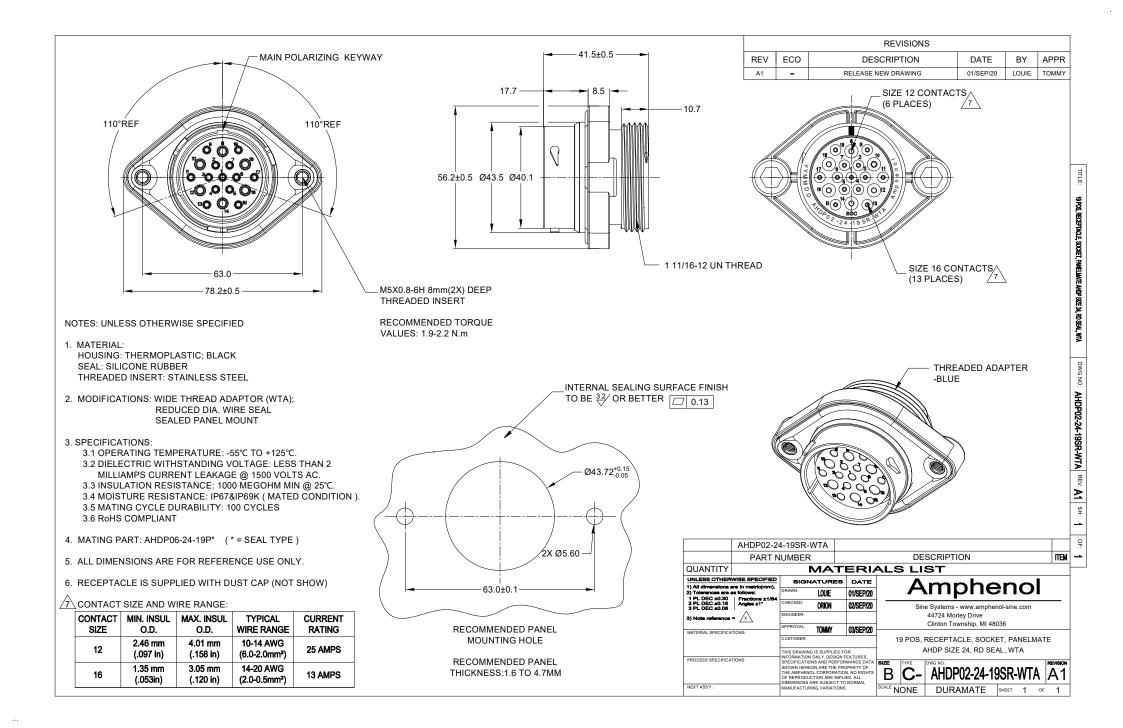

## AT Series<sup>™</sup> - Contact Size 16 Options

| Machined Contacts, Sockets & Pins |                                            |      |       |          |  |
|-----------------------------------|--------------------------------------------|------|-------|----------|--|
| Part Number                       | Description                                | Size | AWG   | Туре     |  |
| AT60-215-1631                     | Male Contact - Pin, Gold-plated            | 16   | 14    | Machined |  |
| AT62-209-1631                     | Female Contact - Socket, Gold-plated       | 16   | 14    | Machined |  |
| AT60-215-16141                    | Male Contact - Pin, Nickel-plated          | 16   | 14    | Machined |  |
| AT62-209-16141                    | Female Contact - Socket, Nickel-plat