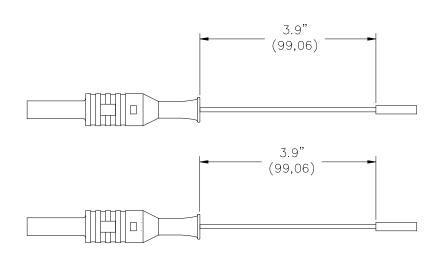

## **Ordering Information**

Model: 72936-XX-\* XX = Standard Length: 39 (3.9in) (10cm) \* = Standard Color: -0 Black, -2 Red Ordering Example: 72936-39-2, Test Lead is 3.9in and Red.

All dimensions are in inches. Tolerances (except noted):  $.xx = \pm.02$ " (,51 mm),  $.xxx = \pm.005$ " (,127 mm). All specifications are to the latest revisions. Specifications are subject to change without notice. Registered trademarks are the property of their respective companies.